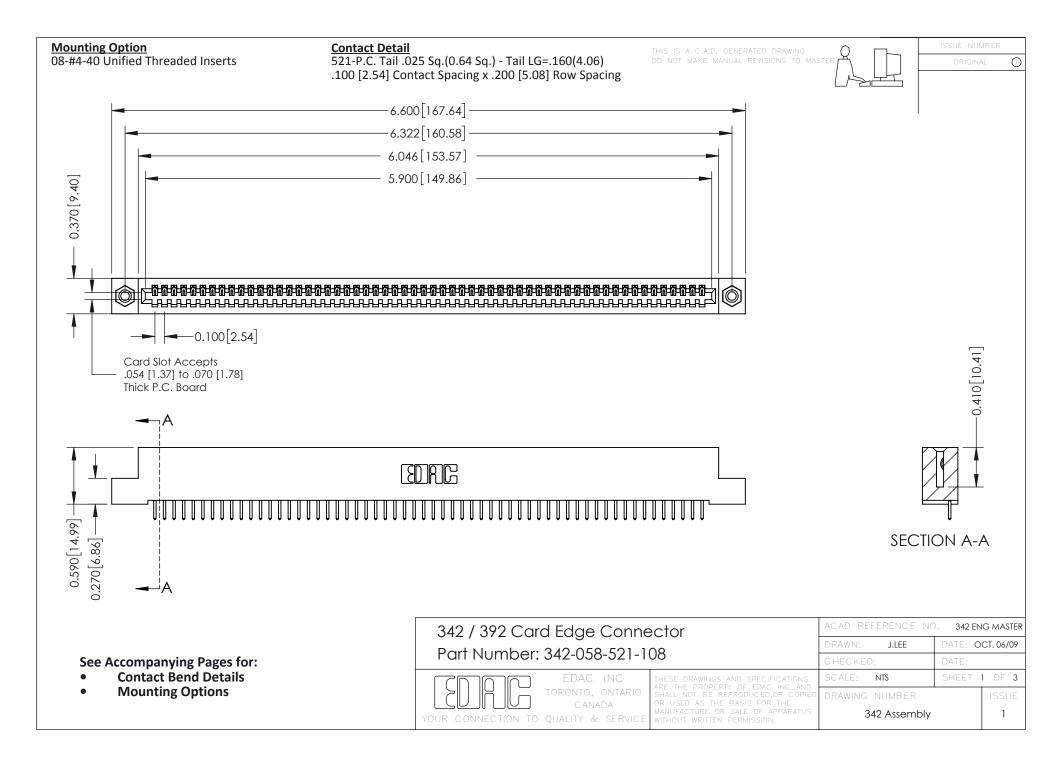

THIS IS A C.A.D. GENERATED DRAWING DO NOT MAKE MANUAL REVISIONS TO MASTER. ISSUE NUMBER

ORIGINAL

1



| 342 / 392 Series Card Edge Connector<br>Contact Bend Detail |                                                                                                                                                                                                  | ACAD REFERENCE NO. 342 ENG MASTER |             |                  |        |
|-------------------------------------------------------------|--------------------------------------------------------------------------------------------------------------------------------------------------------------------------------------------------|-----------------------------------|-------------|------------------|--------|
|