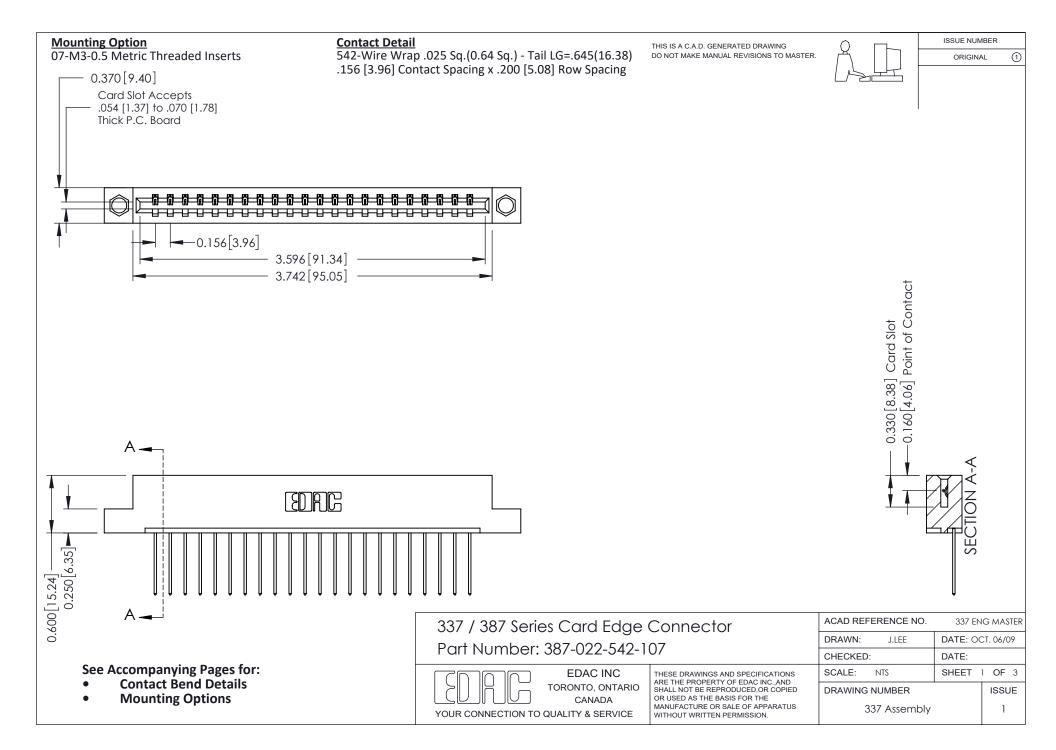

ISSUE NUMBER

ORIGINAL

1

| 337 / 387 Series Card Edge Connector<br>Contact Bend Detail           |                                                                                                                                                                                                  | ACAD REFERENCE NO. 337 E |                  | G MASTER      |
|-----------------------------------------------------------------------|--------------------------------------------------------------------------------------------------------------------------------------------------------------------------------------------------|--------------------------|------------------|---------------|
|                                                                       |                                                                                                                                                                                                  | DRAWN: J.LEE             | DATE: OCT. 06/09 |               |
|                                                                       |                                                                                                                                                                                                  | CHECKED: DATE:           |                  |               |
| EDAC INC TORONTO, ONTARIO CANADA YOUR CONNECTION TO QUALITY & SERVICE | THESE DRAWINGS AND SPECIFICATIONS ARE THE PROPERTY OF EDAC INC.,AND SHALL NOT BE REPRODUCED, OR COPIED OR USED AS THE BASIS FOR THE MANUFACTURE OR SALE OF APPARATUS WITHOUT WRITTEN PERMISSION. | SCALE: NTS               | SHEET            | 2 <b>OF</b> 3 |
|                                                                       |                                                                                                                                                                                                  | DRAWING NUMBER           |                  | ISSUE         |
|                                                                       |                                                                                                                                                                                                  | 337 Assembly             |                  | 1             |