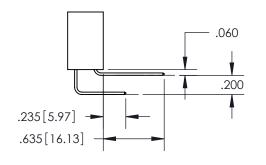

0 CONTACT MATERIAL; COPPER TIN ALLOY CONTACT PLATING: GOLD ON THE MATING AREA, TIN PLATING ON THE CONTACT TAILS, NICKEL UNDERPLATE

345/395 SERIES CARD EDGE CONNECTOR PART NUMBER: 345-014-520-204

YOUR CONNECTION TO QUALITY & SERVICE

**EDAC INC** TORONTO, ONTARIO CANADA

THESE DRAWINGS AND SPECIFICATIONS ARE THE PROPERTY OF EDAC INC., AND SHALL NOT BE REPRODUCED, OR COPIED OR USED AS THE BASIS FOR THE MANUFACTURE OR SALE OF APPARATUS WITHOUT WRITTEN PERMISSION.

| ACAD REFERENCE NO.  | 345-ENG-MASTER   |
|---------------------|------------------|
| DRAWN: R.STA.MONICA | DATE:MAY.16/2017 |
| CHECKED:            | DATE:            |
| SCALE: 1:1          | SHEET 1 OF 2     |
| DRAWING NUMBER      | ISSUE            |
| 345-ENG-MASTER      | 1                |



ISSUE NUMBER ORIGINAL

1









**Contact Code 558** 

## Contact Code 559

**Contact Code 560** 

- INSULATOR MATERIAL: THERMOPLASTIC POLYESTER, UL 94V-0
- DAP MATERIAL AVAILABLE UPON REQUEST
- CONTACT MATERIAL; COPPER ALLOY

CONTACT PLATING: GOLD ON THE MATING AREA, TIN PLATING ON THE CONTACT TAILS, NICKEL UNDERPLATE

\*FOR ALL OTHER SPECIFICATIONS REFER TO SHEET 3\*

## 345/395 SERIES CARD EDGE CONNECTOR CONTACT CODE 555,556,558,559,560 DIMENSIONS

YOUR CONNECTION TO QUALITY & SERVICE

**EDAC INC** TORONTO, ONTARIO CANADA

THESE DRAWINGS AND SPECIFICATIONS ARE THE PROPERTY OF EDAC INC.,AND SHALL NOT BE REPRODUCED, OR COPIED OR USED AS THE BASIS FOR THE MANUFACTURE OR SALE OF APPARATUS WITHOUT WRITTEN PERMISSION.

| ACAD REFERENCE NO.  | 345-ENG-MASTER   |
|---------------------|------------------|
| DRAWN: R.STA