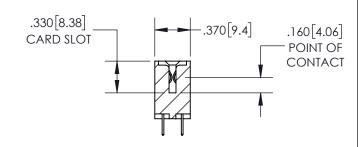

1.535[38.99] -1.275 32.39 "D" -.960 [24.38] .800 [20.32] -2x Ø.156[3.96] CARD SLOT ACCEPTS -.054" [1.37] TO .070"[1.78] THICK PCB

THIS IS A C.A.D. GENERATED DRAWING DO NOT MAKE MANUAL REVISIONS TO MASTER.

## SECTION A-A

<u>Contact Dimensions:</u> 520-P.C. Tail .030x.018(0.76x0.46) - Tail LG=.175(4.45) .100 (2.54) Contact Spacing x .200 (5.08) Row Spacing

Α\_

EDAG

.600[15.24]

INSULATOR MATERIAL: THERMOPLASTIC PBT, UL 94V-0 CONTACT MATERIAL; COPPER TIN ALLOY CONTACT PLATING: GOLD ON THE MATING AREA, TIN PLATING ON THE CONTACT TAILS, NICKEL UNDERPLATE