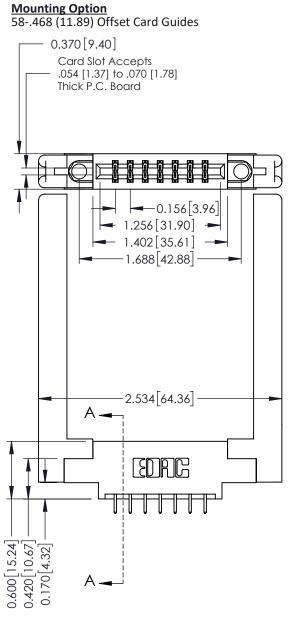

**See Accompanying Pages for:** 

**Mounting Options** 

**Contact Bend Details** 

**Contact Detail** 

521-P.C. Tail .025 Sq.(0.64 Sq.) - Tail LG=.150(3.81) .156 [3.96] Contact Spacing x .200 [5.08] Row Spacing

THIS IS A C.A.D. GENERATED DRAWING DO NOT MAKE MANUAL REVISIONS TO MASTER.

ISSUE NUMBER

ORIGINAL

1

337 / 387 Series Card Edge Connector Part Number: 337-014-521-858

**EDAC INC** TORONTO, ONTARIO CANADA

THESE DRAWINGS AND SPECIFICATIONS ARE THE PROPERTY OF EDAC INC.,AND SHALL NOT BE REPRODUCED, OR COPIED OR USED AS THE BASIS FOR THE MANUFACTURE OR SALE OF APPARATUS WITHOUT WRITTEN PERMISSION.