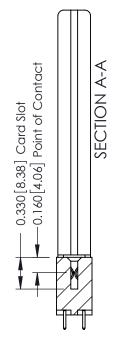

337 ENG MASTER

ACAD REFERENCE NO.

ISSUE NUMBER

ORIGINAL

1

| 337 / 387 Series Card Edge Connector                                  |                                                                                                                                                                                                 | ACAD REFERENCE NO. | 337 ENG          | G MASTER      |
|-----------------------------------------------------------------------|-------------------------------------------------------------------------------------------------------------------------------------------------------------------------------------------------|--------------------|------------------|---------------|
|                                                                       | Contact Bend Detail                                                                                                                                                                             |                    | DATE: OCT. 06/09 |               |
| Contact bend Detail                                                   |                                                                                                                                                                                                 | CHECKED:           | DATE:            |               |
| EDAC INC TORONTO, ONTARIO CANADA YOUR CONNECTION TO QUALITY & SERVICE | THESE DRAWINGS AND SPECIFICATIONS ARE THE PROPERTY OF EDAC INC.,AND SHALL NOT BE REPRODUCED,OR COPIED OR USED AS THE BASIS FOR THE MANUFACTURE OR SALE OF APPARATUS WITHOUT WRITTEN PERMISSION. | SCALE: NTS         | SHEET            | 2 <b>OF</b> 3 |
|                                                                       |                                                                                                                                                                                                 | DRAWING NUMBER     |                  | ISSUE         |
|                                                                       |                                                                                                                                                                                                 | 337 Assembly       |                  | 1             |