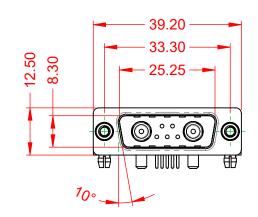

THIS IS A C.A.D. GENERATED DRAWING TOLERANCE UNLESS OTHERWISE SPECIFIED DO NOT MAKE MANUAL REVISIONS TO MASTER.

| ISSUE NUMBER |  |
|--------------|--|
| ORIGINAL     |  |

(1)

+ 11.00

.X ±0.25 .XX ±0.13 .XXX ±0.05

NOTES:

MATERIAL: HOUSING: SHELL: CONTACT:

**OPERATING TEMPERATURE:** 

20A (CURRENT) **POWER/CO-AX CONTACT RATING:** (IF PRESENT) SIGNAL CONTACT CURRENT RATING: 5A PER CONTACT SIGNAL CONTACT RESISTANCE:  $10m\Omega$  MAX.

**INSULATOR RESISTANCE:** DIELECTRIC WITHSTANDING VOLTAGE: 5000MΩ min.

1000V AC rms

STEEL, TIN PLATED

-55°C ~ 125°C

THERMOPLASTIC POLYESTER, UL94V-0

COPPER ALLOY, 30µ" GOLD PLATED

|                                      | COMBINATION D-SUB                                                                                                                                                                                              |                          | SW REFERENCE NO.: 629 COMBO ASSEMBLY |       |  |
|--------------------------------------|----------------------------------------------------------------------------------------------------------------------------------------------------------------------------------------------------------------|--------------------------|--------------------------------------|-------|--|
| COMBINATIO                           |                                                                                                                                                                                                                |                          | DATE: JAN. 01/20                     | 19    |  |
|                                      |                                                                                                                                                                                                                |                          | DATE:                                |       |  |
| EDAC INC                             | THESE DRAWINGS AND SPECIFICATIONS<br>ARE THE PROPERTY OF EDAC INC.,AND<br>SHALL NOT BE REPRODUCED,OR COPIED<br>OR USED AS THE BASIS FOR THE<br>MANUFACTURE OR SALE OF APPARATUS<br>WITHOUT WRITTEN PERMISSION. | SCALE: (IN C.A.D. 1:1)   | SHEET 1 OF                           | 2     |  |
| TORONTO, ONTARIO<br>CANADA           |                                                                                                                                                                                                                | DRAWING NUMBER: 629-7W2- | -650-2T5                             | ISSUE |  |
| YOUR CONNECTION TO QUALITY & SERVICE |                                                                                                                                                                                                                | PART NUMBER: 629-7W2-    | -650-2T5                             | 1     |  |