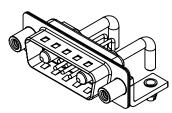

**INSULATOR RESISTANCE:** DIELECTRIC WITHSTANDING VOLTAGE: 5000MΩ min.

1000V AC rms

STEEL, TIN PLATED

-55°C ~ 125°C

THERMOPLASTIC POLYESTER, UL94V-0

COPPER ALLOY, 30µ" GOLD PLATED

|                                      | COMBINATION D-SUB                                                                                                                                                                                              |                          | SW REFERENCE NO.: 629 COMBO ASSEMBLY |       |  |
|--------------------------------------|----------------------------------------------------------------------------------------------------------------------------------------------------------------------------------------------------------------|--------------------------|--------------------------------------|-------|--|
| COMBINATIO                           |                                                                                                                                                                                                                |                          | DATE: JAN. 01/20                     | 19    |  |
|                                      |                                                                                                                                                                                                                |                          | DATE:                                |       |  |
| EDAC INC                             | THESE DRAWINGS AND SPECIFICATIONS<br>ARE THE PROPERTY OF EDAC INC.,AND<br>SHALL NOT BE REPRODUCED,OR COPIED<br>OR USED AS THE BASIS FOR THE<br>MANUFACTURE OR SALE OF APPARATUS<br>WITHOUT WRITTEN PERMISSION. | SCALE: (IN C.A.D. 1:1)   | SHEET 1 OF                           | 2     |  |
| TORONTO, ONTARIO<br>CANADA           |                                                                                                                                                                                                                | DRAWING NUMBER: 629-7W2- | -650-2T5                             | ISSUE |  |
| YOUR CONNECTION TO QUALITY & SERVICE |                                                                                                                                                                                                                | PART NUMBER: 629-7W2-    | -650-2T5                             | 1     |  |