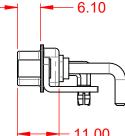

THIS IS A C.A.D. GENERATED DRAWING TOLERANCE UNLESS OTHERWISE SPECIFIED DO NOT MAKE MANUAL REVISIONS TO MASTER.

| ISSUE NUMBER |  |
|--------------|--|
| ORIGINAL     |  |

(1)

+ 11.00

.X ±0.25 .XX ±0.13 .XXX ±0.05

NOTES:

MATERIAL: HOUSING: SHELL: CONTACT:

**OPERATING TEMPERATURE:** 

20A (CURRENT) **POWER/CO-AX CONTACT RATING:** (IF PRESENT) SIGNAL CONTACT CURRENT RATING: 5A PER CONTACT SIGNAL CONTACT RESISTANCE:  $10m\Omega$  MAX.

**INSULATOR RESISTANCE:** DIELECTRIC WITHSTANDING VOLTAGE: 5000MΩ min.

1000V AC rms

STEEL, TIN PLATED

-55°C ~ 125°C

THERMOPLASTIC POLYESTER, UL94V-0

COPPER ALLOY, 30µ" GOLD PLATED

|                                      | COMBINATION D-SUB                                                                                                                                                                                              |                          | SW REFERENCE NO.: 629 COMBO ASSEMBLY |       |  |
|--------------------------------------|----------------------------------------------------------------------------------------------------------------------------------------------------------------------------------------------------------------|--------------------------|--------------------------------------|-------|--|
| COMBINATIO                           |                                                                                                                                                                                                                |                          | DATE: JAN. 01/20                     | 19    |  |
|                                      |                                                                                                                                                                                                                |                          | DATE:                                |       |  |
| EDAC INC                             | THESE DRAWINGS AND SPECIFICATIONS<br>ARE THE PROPERTY OF EDAC INC.,AND<br>SHALL NOT BE REPRODUCED,OR COPIED<br>OR USED AS THE BASIS FOR THE<br>MANUFACTURE OR SALE OF APPARATUS<br>WITHOUT WRITTEN PERMISSION. | SCALE: (IN C.A.D. 1:1)   | SHEET 1 OF                           | 2     |  |
| TORONTO, ONTARIO<br>CANADA           |                                                                                                                                                                                                                | DRAWING NUMBER: 629-7W2- | -650-2T5                             | ISSUE |  |
| YOUR CONNECTION TO QUALITY & SERVICE |                                                                                                                                                                                                                | PART NUMBER: 629-7W2-    | -650-2T5                             | 1     |  |