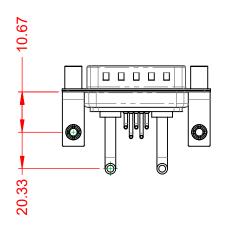

THIS IS A C.A.D. GENERATED DRAWING TOLERANCE UNLESS OTHERWISE SPECIFIED DO NOT MAKE MANUAL REVISIONS TO MASTER.

| ISSUE NUMBER |  |
|--------------|--|
| ORIGINAL     |  |

(1)

+ 11.00

.X ±0.25 .XX ±0.13 .XXX ±0.05

NOTES:

MATERIAL: HOUSING: SHELL: CONTACT:

**OPERATING TEMPERATURE:** 

20A (CURRENT) **POWER/CO-AX CONTACT RATING:** (IF PRESENT) SIGNAL CONTACT CURRENT RATING: 5A PER CONTACT SIGNAL CONTACT RESISTANCE:  $10m\Omega$  MAX.

**INSULATOR RESISTANCE:** DIELECTRIC WITHSTANDING VOLTAGE: 5000MΩ min.

1000V AC rms

STEEL, TIN PLATED

-55°C ~ 125°C

THERMOPLASTIC POLYESTER, UL94V-0

COPPER ALLOY, 30µ" GOLD PLATED

|                                      | COMBINATION D-SUB                                                                                                                                                                                              |                          | SW REFERENCE NO.: 629 COMBO ASSEMBLY |       |  |
|--------------------------------------|----------------------------------------------------------------------------------------------------------------------------------------------------------------------------------------------------------------|--------------------------|--------------------------------------|-------|--|
| COMBINATIO                           |                                                                                                                                                                                                                |                          | DATE: JAN. 01/20                     | 19    |  |
|                                      |                                                                                                                                                                                                                |                          | DATE:                                |       |  |
| EDAC INC                             | THESE DRAWINGS AND SPECIFICATIONS<br>ARE THE PROPERTY OF EDAC INC.,AND<br>SHALL NOT BE REPRODUCED,OR COPIED<br>OR USED AS THE BASIS FOR THE<br>MANUFACTURE OR SALE OF APPARATUS<br>WITHOUT WRITTEN PERMISSION. | SCALE: (IN C.A.D. 1:1)   | SHEET 1 OF                           | 2     |  |
| TORONTO, ONTARIO<br>CANADA           |                                                                                                                                                                                                                | DRAWING NUMBER: 629-7W2- | -650-2T5                             | ISSUE |  |
| YOUR CONNECTION TO QUALITY & SERVICE |                                                                                                                                                                                                                | PART NUMBER: 629-7W2-    | -650-2T5                             | 1     |  |