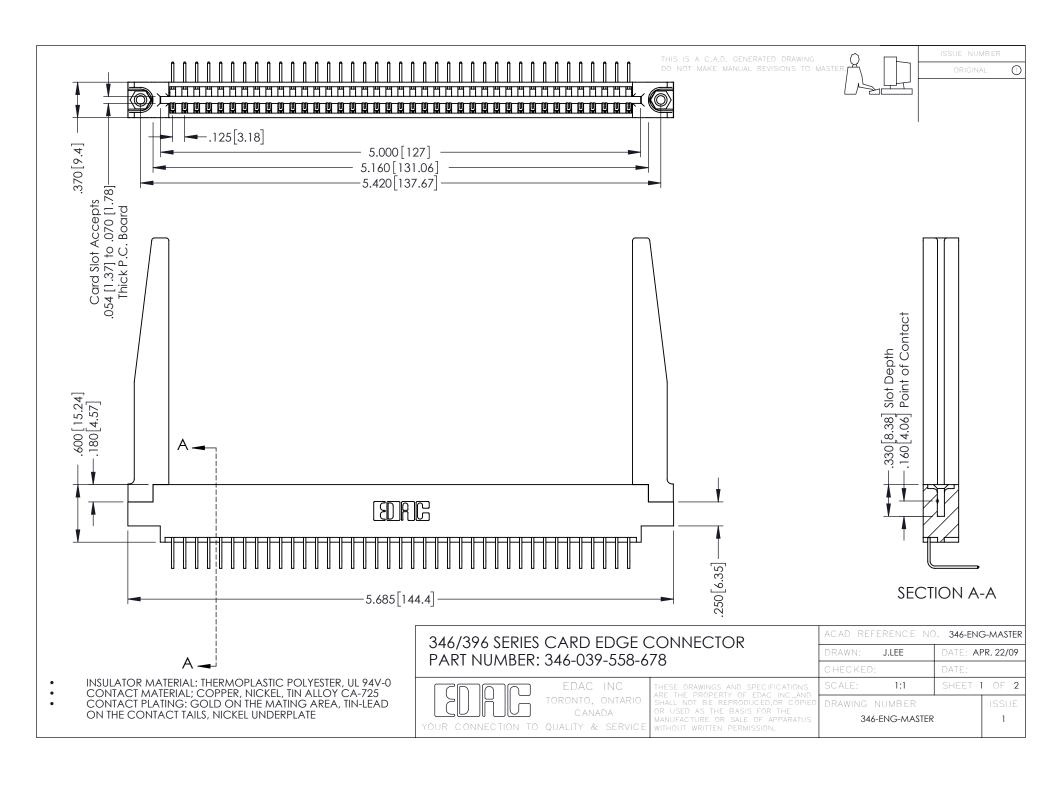

**Contact Code 555** 

**Contact Code 556** 

INSULATOR MATERIAL: THERMOPLASTIC POLYESTER, UL 94V-0 CONTACT MATERIAL; COPPER, NICKEL, TIN ALLOY CA-725

CONTACT PLATING: GOLD ON THE MATING AREA, TIN-LEAD ON THE CONTACT TAILS, NICKEL UNDERPLATE