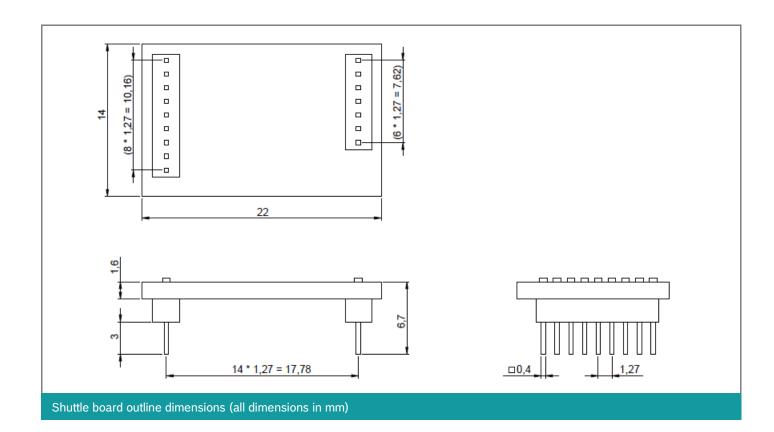

#### Shuttle board identification:

► Shuttle ID: 0x173

▶ Shuttle board identifier: BST01043