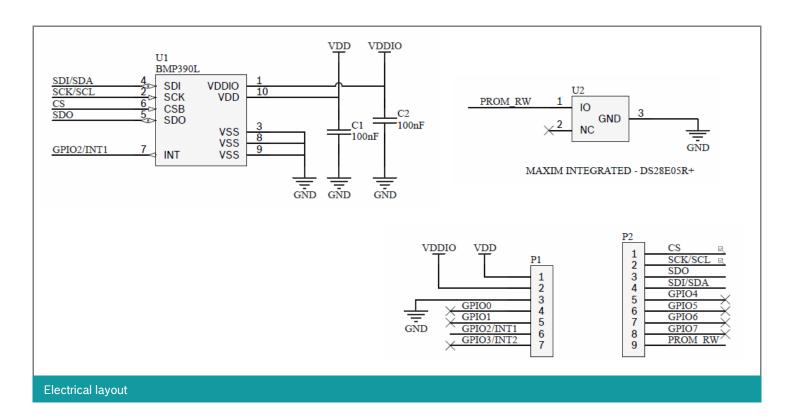

### **DESIGNATOR P1 SHUTTLE BOARD CONNECTOR**

| Pin | Pin name   | Description     |
|-----|------------|-----------------|
| 1   | VDD        | Power supply    |
| 2   | VDDIO      | Power supply    |
| 3   | GND        | Ground          |
| 4   | GPIO0      | NC              |
| 5   | GPIO1      | NC              |
| 6   | GPIO2/INT1 | Interrupt pin 1 |
| 7   | GPIO3/INT2 | NC              |

## **DESIGNATOR P2 SHUTTLE BOARD CONNECTOR**

| Pin | Pin name | Description                                                               |
|-----|----------|---------------------------------------------------------------------------|
| 1   | CS       | Chip selection pin of SPI bus                                             |
| 2   | SCK/SCL  | Clock pin of both SPI and I2C bus                                         |
| 3   | SDO      | Master-input-slave-output data pin of SPI bus                             |
| 4   | SDI/SDA  | Master-output-slave-input data<br>pin of SPI bus / data pin of I2C<br>bus |
| 5   | GPIO4    | NC                                                                        |
| 6   | GPIO5    | NC                                                                        |
| 7   | GPIO6    | NC                                                                        |
| 8   | GPIO7    | NC                                                                        |
| 9   | PROM_RW  | Connect to EEPROM                                                         |