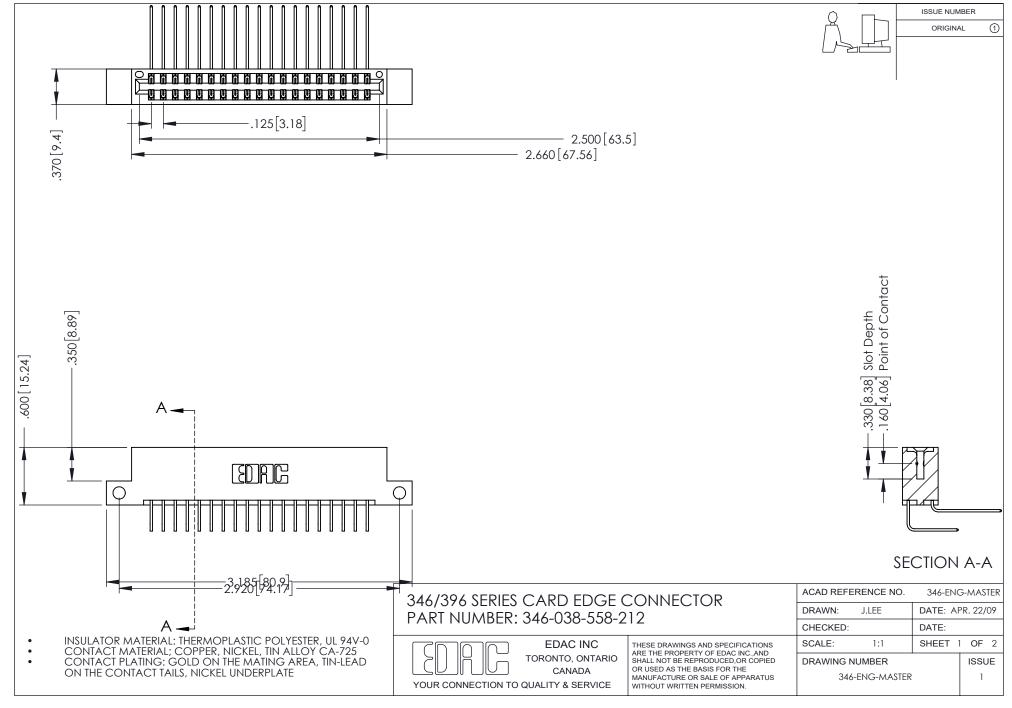

## **Contact Code 556**

INSULATOR MATERIAL: THERMOPLASTIC POLYESTER, UL 94V-0 CONTACT MATERIAL; COPPER, NICKEL, TIN ALLOY CA-725 CONTACT PLATING: GOLD ON THE MATING AREA, TIN-LEAD

ON THE CONTACT TAILS, NICKEL UNDERPLATE

## 346/396 SERIES CARD EDGE CONNECTOR CONTACT CODE 555,556,558,559,560 DIMENSIONS

YOUR CONNECTION TO QUALITY & SERVICE

**EDAC INC** TORONTO, ONTARIO CANADA

THESE DRAWINGS AND SPECIFICATIONS ARE THE PROPERTY OF EDAC INC.,AND SHALL NOT BE REPRODUCED, OR COPIED OR USED AS THE BASIS FOR THE MANUFACTURE OR SALE OF APPARATUS WITHOUT WRITTEN PERMISSION.