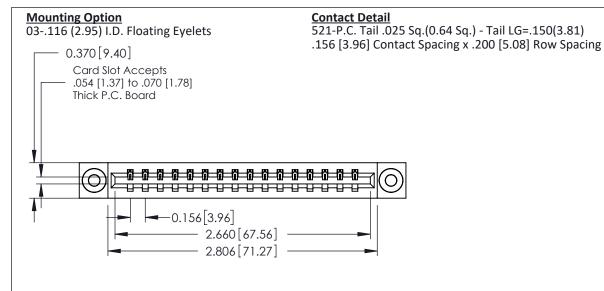

THIS IS A C.A.D. GENERATED DRAWING DO NOT MAKE MANUAL REVISIONS TO MASTER.

ORIGINAL

0.160 [4.06] Point of Contact Card Slot 0.330 [8.38]

**See Accompanying Pages for:** 

- **Contact Bend Details**
- **Mounting Options**

337 / 387 Series Card Edge Connector Part Number: 337-016-521-603

**EDAC INC** TORONTO, ONTARIO CANADA

THESE DRAWINGS AND SPECIFICATIONS ARE THE PROPERTY OF EDAC INC., AND SHALL NOT BE REPRODUCED, OR COPIED OR USED AS THE BASIS FOR THE MANUFACTURE OR SALE OF APPARATUS WITHOUT WRITTEN PERMISSION.