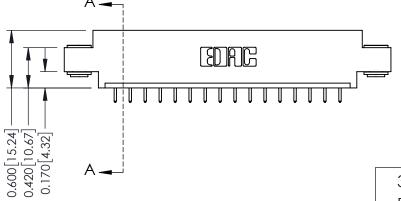

ISSUE NUMBER

ORIGINAL

1

| 337 / 387 Series Card Edge                                            | ACAD REFERENCE NO.                                                                                                                                                                              | 337 ENG MASTER |                  |               |
|-----------------------------------------------------------------------|-------------------------------------------------------------------------------------------------------------------------------------------------------------------------------------------------|----------------|------------------|---------------|
| Contact Bend Detail                                                   |                                                                                                                                                                                                 | DRAWN: J.LEE   | DATE: OCT. 06/09 |               |
|                                                                       |                                                                                                                                                                                                 | CHECKED:       | DATE:            |               |
| EDAC INC TORONTO, ONTARIO CANADA YOUR CONNECTION TO QUALITY & SERVICE | THESE DRAWINGS AND SPECIFICATIONS ARE THE PROPERTY OF EDAC INC.,AND SHALL NOT BE REPRODUCED,OR COPIED OR USED AS THE BASIS FOR THE MANUFACTURE OR SALE OF APPARATUS WITHOUT WRITTEN PERMISSION. | SCALE: NTS     | SHEET            | 2 <b>OF</b> 3 |
|                                                                       |                                                                                                                                                                                                 | DRAWING NUMBER |                  | ISSUE         |
|                                                                       |                                                                                                                                                                                                 | 337 Assembly   |                  | 1             |