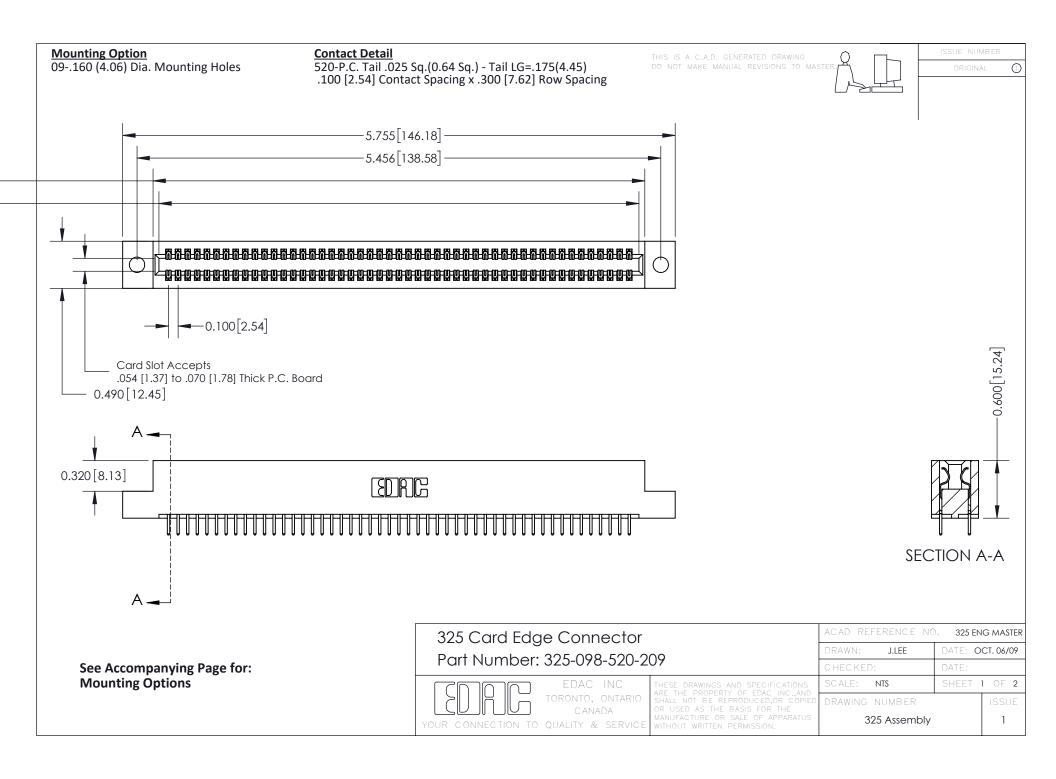

THIS IS A C.A.D. GENERATED DRAWING
DO NOT MAKE MANUAL REVISIONS TO MASTER.

ISSUE NUMBER

ORIGINAL

1

| 325 Card Edge Connector<br>Mounting Options |                                                                                                                                                                                                 | ACAD REFERENCE NO. 325 ENG MASTER |             |         |           |
|---------------------------------------------|-------------------------------------------------------------------------------------------------------------------------------------------------------------------------------------------------|-----------------------------------|-------------|---------|-----------|
|                                             |                                                                                                                                                                                                 | DRAWN:                            | J.LEE       | DATE: O | CT. 06/09 |
|                                             |                                                                                                                                                                                                 | CHECKED:                          |             | DATE:   |           |
| TORONTO, ONTARIO CANADA                     | THESE DRAWINGS AND SPECIFICATIONS ARE THE PROPERTY OF EDAC INC.,AND SHALL NOT BE REPRODUCED,OR COPIED OR USED AS THE BASIS FOR THE MANUFACTURE OR SALE OF APPARATUS WITHOUT WRITTEN PERMISSION. | SCALE:                            | NTS         | SHEET : | 2 OF 2    |
|                                             |                                                                                                                                                                                                 | DRAWING                           | NUMBER      |         | ISSUE     |
|                                             |                                                                                                                                                                                                 | 3                                 | 25 Assembly |         | 1         |