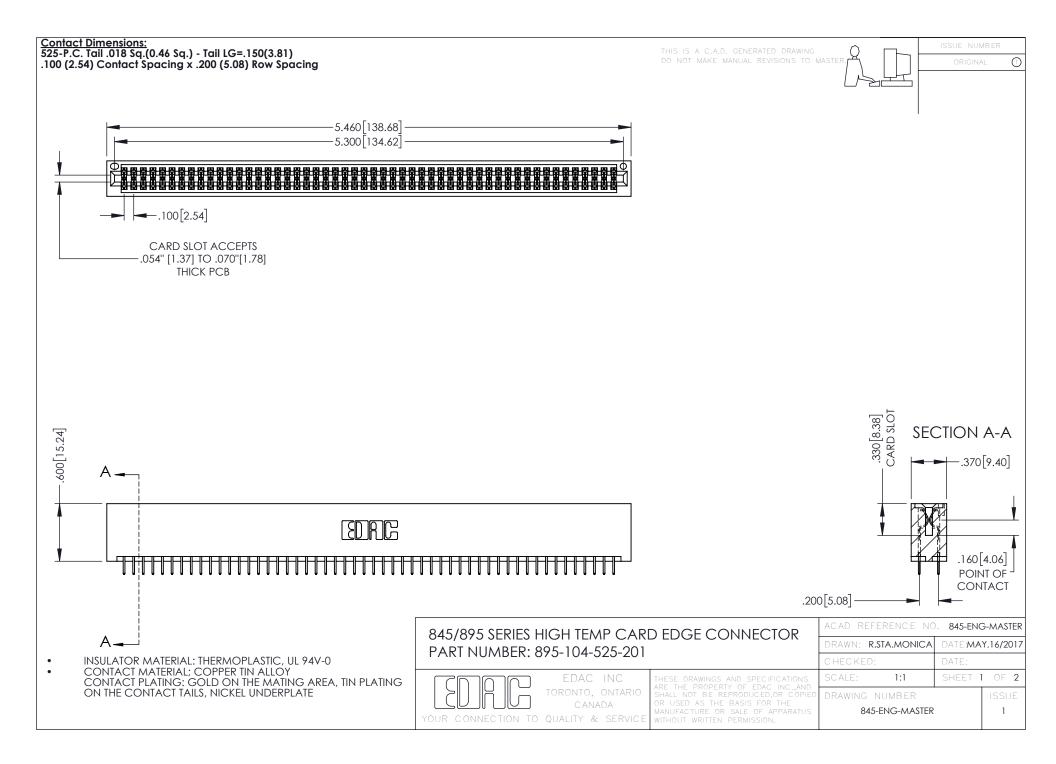

845/895 SERIES HIGH TEMP CARD EDGE CONNECTOR CONTACT CODE 555,556,558,559,560 DIMENSIONS

YOUR CONNECTION TO QUALITY & SERVICE

|         | ACAD REFERENCE N    | 0. 845-ENG-MASTER |
|---------|---------------------|-------------------|
|         | DRAWN: R.STA.MONICA | DATE:MAY.16/2017  |
|         | CHECKED:            | DATE:             |
| D<br>ED | SCALE: 1:1          | SHEET 2 OF 2      |
|         | DRAWING NUMBER      | ISSUE             |