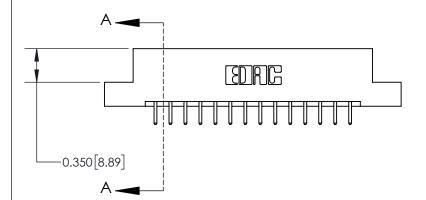

ISSUE NUMBER ORIGINAL

837/887 Series High Temp Card Edge Connector Part Number: 837-028-520-208

YOUR CONNECTION TO QUALITY & SERVICE

**EDAC INC** TORONTO, ONTARIO CANADA

THESE DRAWINGS AND SPECIFICATIONS ARE THE PROPERTY OF EDAC INC.,AND SHALL NOT BE REPRODUCED, OR COPIED OR USED AS THE BASIS FOR THE MANUFACTURE OR SALE OF APPARATUS WITHOUT WRITTEN PERMISSION.

**See Accompanying Page for:** 

**Contact Bend Details** 

ISSUE NUMBER

ORIGINAL

1

| 837/887 Series High Temp Card Edge Connector<br>Contact Bend Detail |                                                              | ACAD REFERENCE NO. | 837 ENG MASTER   |               |
|---------------------------------------------------------------------|--------------------------------------------------------------|--------------------|------------------|---------------|
|                                                                     |                                                              | DRAWN: J.LEE       | DATE: OCT. 06/09 |               |
|                                                                     |                                                              | CHECKED:           | DATE:            |               |
| EDAC INC                                                            | ARE THE PROPERTY OF EDAC INC. AND                            | SCALE: NTS         | SHEET            | 2 <b>OF</b> 2 |
| TORONTO, ONTARIO CANADA                                             |                                                              | DRAWING NUMBER     | •                | ISSUE         |
| YOUR CONNECTION TO QUALITY & SERVICE                                | MANUFACTURE OR SALE OF APPARATUS WITHOUT WRITTEN PERMISSION. | 837 Assembly       |                  | 1             |