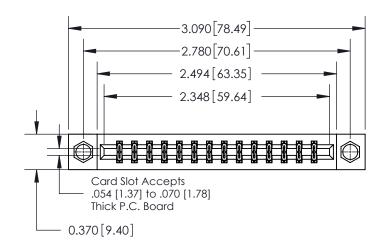

**Mounting Option** 

08-#4-40 Unified Threaded Inserts

## **Contact Detail**

520-P.C. Tail .030x.018(0.76x0.46) - Tail LG=.175(4.45)

.156 [3.96] Contact Spacing x .200 [5.08] Row Spacing

THIS IS A C.A.D. GENERATED DRAWING DO NOT MAKE MANUAL REVISIONS TO MASTER.

ISSUE NUMBER ORIGINAL

837/887 Series High Temp Card Edge Connector Part Number: 837-028-520-208

YOUR CONNECTION TO QUALITY & SERVICE

**EDAC INC** TORONTO, ONTARIO CANADA

THESE DRAWINGS AND SPECIFICATIONS ARE THE PROPERTY OF EDAC INC.,AND SHALL NOT BE REPRODUCED, OR COPIED OR USED AS THE BASIS FOR THE MANUFACTURE OR SALE OF APPARATUS WITHOUT WRITTEN PERMISSION.