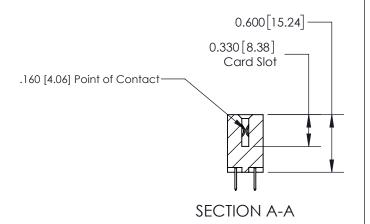

## **Contact Detail**

520-P.C. Tail .030x.018(0.76x0.46) - Tail LG=.175(4.45)

.156 [3.96] Contact Spacing x .200 [5.08] Row Spacing

THIS IS A C.A.D. GENERATED DRAWING DO NOT MAKE MANUAL REVISIONS TO MASTER.

ISSUE NUMBER ORIGINAL

837/887 Series High Temp Card Edge Connector Part Number: 837-028-520-208

YOUR CONNECTION TO QUALITY & SERVICE

**EDAC INC** TORONTO, ONTARIO CANADA

THESE DRAWINGS AND SPECIFICATIONS ARE THE PROPERTY OF EDAC INC.,AND SHALL NOT BE REPRODUCED, OR COPIED OR USED AS THE BASIS FOR THE MANUFACTURE OR SALE OF APPARATUS WITHOUT WRITTEN PERMISSION.