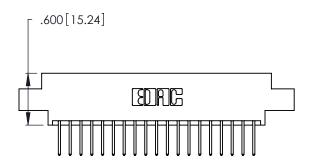

THIS IS A C.A.D. GENERATED DRAWING DO NOT MAKE MANUAL REVISIONS TO MASTER.

346/396 SERIES CARD EDGE CONNECTOR PART NUMBER: 346-038-526-807

**EDAC INC** TORONTO, ONTARIO CANADA

THESE DRAWINGS AND SPECIFICATIONS ARE THE PROPERTY OF EDAC INC.,AND SHALL NOT BE REPRODUCED, OR COPIED OR USED AS THE BASIS FOR THE MANUFACTURE OR SALE OF APPARATUS WITHOUT WRITTEN PERMISSION.