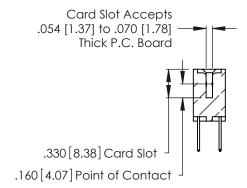

Contact Code 560

INSULATOR MATERIAL: THERMOPLASTIC POLYESTER, UL 94V-0 CONTACT MATERIAL; COPPER, NICKEL, TIN ALLOY CA-725 CONTACT PLATING: GOLD ON THE MATING AREA, TIN-LEAD

ON THE CONTACT TAILS, NICKEL UNDERPLATE

346/396 SERIES CARD EDGE CONNECTOR CONTACT CODE 555,556,558,559,560 DIMENSIONS

YOUR CONNECTION TO QUALITY & SERVICE

**EDAC INC** TORONTO, ONTARIO CANADA

THESE DRAWINGS AND SPECIFICATIONS ARE THE PROPERTY OF EDAC INC.,AND SHALL NOT BE REPRODUCED, OR COPIED OR USED AS THE BASIS FOR THE MANUFACTURE OR SALE OF APPARATUS WITHOUT WRITTEN PERMISSION.