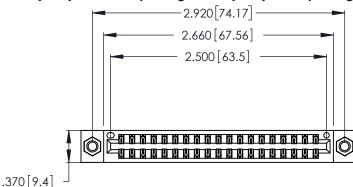

<u>Contact Dimensions:</u>
526-P.C. Tail .018 Sq. (0.46 Sq.) - Tail LG. =.350 (8.89)
.125 (3.18) Contact Spacing x .250 (6.35) Row Spacing

- INSULATOR MATERIAL: THERMOPLASTIC POLYESTER, UL 94V-0 CONTACT MATERIAL; COPPER, NICKEL, TIN ALLOY CA-725
- CONTACT PLATING: GOLD ON THE MATING AREA, TIN-LEAD ON THE CONTACT TAILS, NICKEL UNDERPLATE

THIS IS A C.A.D. GENERATED DRAWING DO NOT MAKE MANUAL REVISIONS TO MASTER.

346/396 SERIES CARD EDGE CONNECTOR PART NUMBER: 346-038-526-807

**EDAC INC** TORONTO, ONTARIO CANADA

THESE DRAWINGS AND SPECIFICATIONS ARE THE PROPERTY OF EDAC INC.,AND SHALL NOT BE REPRODUCED, OR COPIED OR USED AS THE BASIS FOR THE MANUFACTURE OR SALE OF APPARATUS WITHOUT WRITTEN PERMISSION.