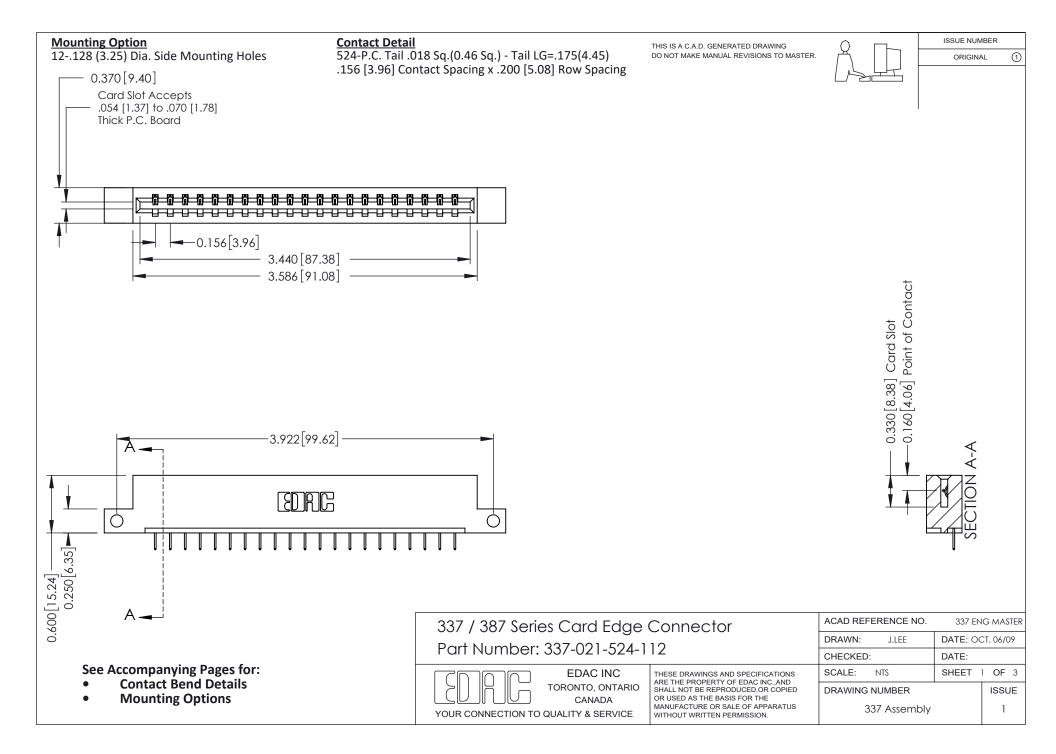

ISSUE NUMBER

ORIGINAL

1



| 337 / 387 Series Card Edge Connector<br>Contact Bend Detail           |                                                                                                                                                                                                  | ACAD REFERENCE NO. 337 E |                  | G MASTER      |
|-----------------------------------------------------------------------|--------------------------------------------------------------------------------------------------------------------------------------------------------------------------------------------------|--------------------------|------------------|---------------|
|                                                                       |