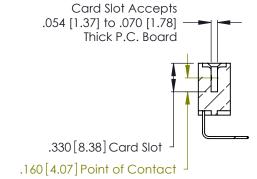

Contact Dimensions:
558-90 Degree Bend (Code 541 Contacts)
See Sheet 2 for Contact Code 555, 556, 558, 559, 560 Dimensions

.370 [9.4]

- INSULATOR MATERIAL: THERMOPLASTIC POLYESTER, UL 94V-0 CONTACT MATERIAL; COPPER, NICKEL, TIN ALLOY CA-725
- CONTACT PLATING: GOLD ON THE MATING AREA, TIN-LEAD ON THE CONTACT TAILS, NICKEL UNDERPLATE

THIS IS A C.A.D. GENERATED DRAWING DO NOT MAKE MANUAL REVISIONS TO MASTER.

| 346/396 SERIES CARD EDGE CONNECTOR |
|------------------------------------|
| PART NUMBER: 346-011-558-603       |

**EDAC INC** TORONTO, ONTARIO CANADA