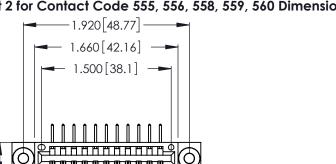

THIS IS A C.A.D. GENERATED DRAWING DO NOT MAKE MANUAL REVISIONS TO MASTER.

ISSUE NUMBER

ORIGINAL

1

**Contact Code 555** 

Contact Code 556

**Contact Code 558** 

**Contact Code 559** 

**Contact Code 560** 

INSULATOR MATERIAL: THERMOPLASTIC POLYESTER, UL 94V-0 CONTACT MATERIAL; COPPER, NICKEL, TIN ALLOY CA-725 CONTACT PLATING: GOLD ON THE MATING AREA, TIN-LEAD

ON THE CONTACT TAILS, NICKEL UNDERPLATE

346/396 SERIES CARD EDGE CONNECTOR CONTACT CODE 555,556,558,559,560 DIMENSIONS

YOUR CONNECTION TO QUALITY & SERVICE

**EDAC INC** TORONTO, ONTARIO CANADA

THESE DRAWINGS AND SPECIFICATIONS ARE THE PROPERTY OF EDAC INC.,AND SHALL NOT BE REPRODUCED, OR COPIED OR USED AS THE BASIS FOR THE MANUFACTURE OR SALE OF APPARATUS WITHOUT WRITTEN PERMISSION.