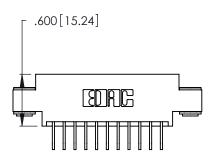

Contact Dimensions:
558-90 Degree Bend (Code 541 Contacts)
See Sheet 2 for Contact Code 555, 556, 558, 559, 560 Dimensions

.370 [9.4]

- INSULATOR MATERIAL: THERMOPLASTIC POLYESTER, UL 94V-0 CONTACT MATERIAL; COPPER, NICKEL, TIN ALLOY CA-725
- CONTACT PLATING: GOLD ON THE MATING AREA, TIN-LEAD ON THE CONTACT TAILS, NICKEL UNDERPLATE

THIS IS A C.A.D. GENERATED DRAWING DO NOT MAKE MANUAL REVISIONS TO MASTER.

| 346/396 SERIES CARD EDGE CONNECTOR |
|------------------------------------|
| PART NUMBER: 346-011-558-603       |

**EDAC INC** TORONTO, ONTARIO CANADA