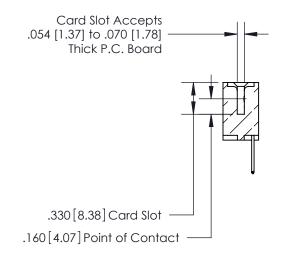

## 846/896 SERIES HIGH TEMP CARD EDGE CONNECTOR PART NUMBER: 896-035-526-604

YOUR CONNECTION TO QUALITY & SERVICE

**EDAC INC** TORONTO, ONTARIO CANADA

THESE DRAWINGS AND SPECIFICATIONS ARE THE PROPERTY OF EDAC INC.,AND SHALL NOT BE REPRODUCED, OR COPIED OR USED AS THE BASIS FOR THE MANUFACTURE OR SALE OF APPARATUS WITHOUT WRITTEN PERMISSION.

| ACAD REFERENCE NO. | 846-ENG-MASTER   |
|--------------------|------------------|
| DRAWN: J.LEE       | DATE: APR. 22/09 |
| CHECKED:           | DATE:            |
| SCALE: 1:1         | SHEET 1 OF 2     |
| DRAWING NUMBER     | ISSUE            |
| 846-FNG-MASTER     | 1 1              |