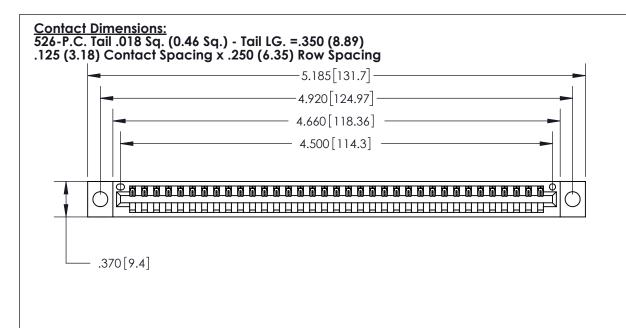

## 846/896 SERIES HIGH TEMP CARD EDGE CONNECTOR PART NUMBER: 896-035-526-604

YOUR CONNECTION TO QUALITY & SERVICE

**EDAC INC** TORONTO, ONTARIO CANADA

THESE DRAWINGS AND SPECIFICATIONS ARE THE PROPERTY OF EDAC INC.,AND SHALL NOT BE REPRODUCED, OR COPIED OR USED AS THE BASIS FOR THE MANUFACTURE OR SALE OF APPARATUS WITHOUT WRITTEN PERMISSION.

| ACAD REFERENCE NO. | 846-ENG-MASTER   |
|--------------------|------------------|
| DRAWN: J.LEE       | DATE: APR. 22/09 |
| CHECKED:           | DATE:            |
| SCALE: 1:1         | SHEET 1 OF 2     |
| DRAWING NUMBER     | ISSUE            |
| 846-FNG-MASTER     | 1 1              |