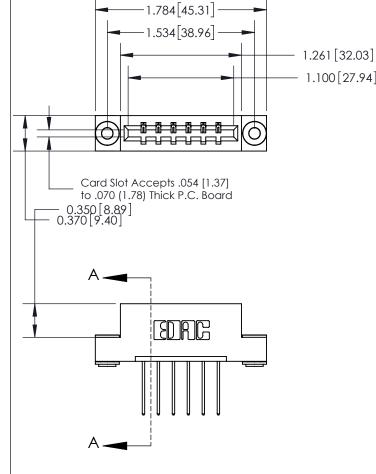

THIS IS A C.A.D. GENERATED DRAWING DO NOT MAKE MANUAL REVISIONS TO MASTER.

ISSUE NUMBER ORIGINAL

833 Series High Temp Card Edge Connector Part Number: 833-006-540-103

**EDAC INC** TORONTO, ONTARIO CANADA

THESE DRAWINGS AND SPECIFICATIONS ARE THE PROPERTY OF EDAC INC.,AND SHALL NOT BE REPRODUCED, OR COPIED OR USED AS THE BASIS FOR THE MANUFACTURE OR SALE OF APPARATUS WITHOUT WRITTEN PERMISSION.

| ACAD REFERENCE NO. | 833 ENG MASTER   |  |  |
|--------------------|------------------|--|--|
| DRAWN: J.LEE       | DATE: OCT. 14/09 |  |  |
| CHECKED:           | DATE:            |  |  |
| SCALE: NTS         | SHEET 1 OF 3     |  |  |
| DRAWING NUMBER     | ISSUE            |  |  |
| 833 Assembly       | 1                |  |  |