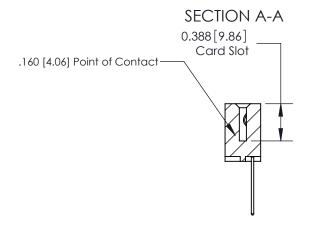

THIS IS A C.A.D. GENERATED DRAWING DO NOT MAKE MANUAL REVISIONS TO MASTER.

ISSUE NUMBER ORIGINAL

833 Series High Temp Card Edge Connector Part Number: 833-006-540-103

**EDAC INC** TORONTO, ONTARIO CANADA

THESE DRAWINGS AND SPECIFICATIONS ARE THE PROPERTY OF EDAC INC.,AND SHALL NOT BE REPRODUCED, OR COPIED OR USED AS THE BASIS FOR THE MANUFACTURE OR SALE OF APPARATUS WITHOUT WRITTEN PERMISSION.

| ACAD REFERENCE NO. | 833 ENG MASTER   |  |  |
|--------------------|------------------|--|--|
| DRAWN: J.LEE       | DATE: OCT. 14/09 |  |  |
| CHECKED:           | DATE:            |  |  |
| SCALE: NTS         | SHEET 1 OF 3     |  |  |
| DRAWING NUMBER     | ISSUE            |  |  |
| 833 Assembly       | 1                |  |  |