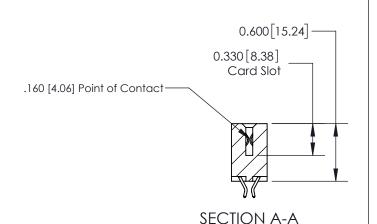

## **Contact Detail**

556-Extender Board Bend (Code 520 Contacts)

.156 [3.96] Contact Spacing x .200 [5.08] Row Spacing

THIS IS A C.A.D. GENERATED DRAWING DO NOT MAKE MANUAL REVISIONS TO MASTER.

ISSUE NUMBER