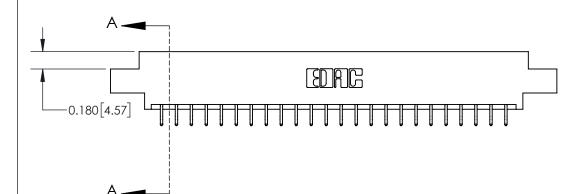

## **Contact Detail**

556-Extender Board Bend (Code 520 Contacts)

.156 [3.96] Contact Spacing x .200 [5.08] Row Spacing

THIS IS A C.A.D. GENERATED DRAWING DO NOT MAKE MANUAL REVISIONS TO MASTER.

ISSUE NUMBER