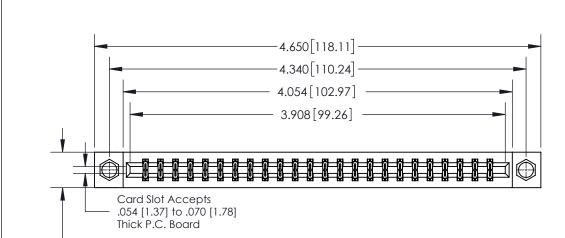

ORIGINAL

**See Accompanying Page for:** 

**Contact Bend Details** 

0.370 [9.40]

837/887 Series High Temp Card Edge Connector Part Number: 837-048-556-807

**EDAC INC** TORONTO, ONTARIO CANADA

THESE DRAWINGS AND SPECIFICATIONS ARE THE PROPERTY OF EDAC INC.,AND SHALL NOT BE REPRODUCED, OR COPIED OR USED AS THE BASIS FOR THE MANUFACTURE OR SALE OF APPARATUS WITHOUT WRITTEN PERMISSION.

**Mounting Option** 

07-M3-0.5 Metric Threaded Inserts