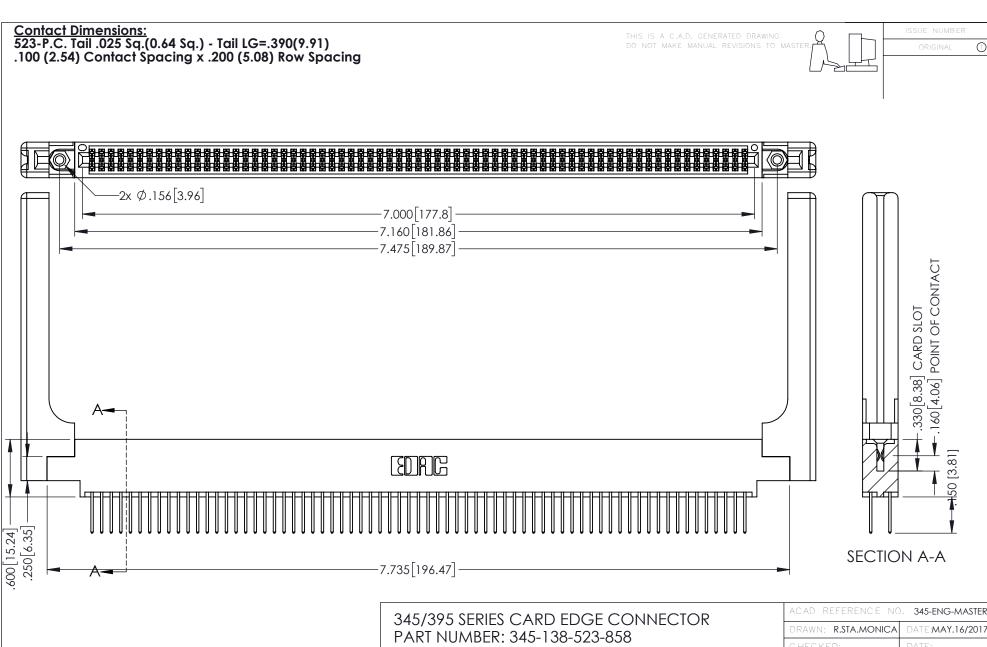

INSULATOR MATERIAL: THERMOPLASTIC PBT BLACK, UL 94V-0 CONTACT MATERIAL; COPPER TIN ALLOY

CONTACT PLATING: GOLD ON THE MATING AREA, TIN PLATING ON THE CONTACT TAILS, NICKEL UNDERPLATE

YOUR CONNECTION TO QUALITY & SERVICE

| ACAD REFERENCE NO. 345-ENG-MASTER |                  |       |
|-----------------------------------|------------------|-------|
| DRAWN: R.STA.MONICA               | DATE:MAY.16/2017 |       |
| CHECKED:                          | DATE:            |       |
| SCALE: 1:1                        | SHEET '          | OF 2  |
| DRAWING NUMBER                    |                  | ISSUE |
| 345-ENG-MASTER                    |                  | 1     |