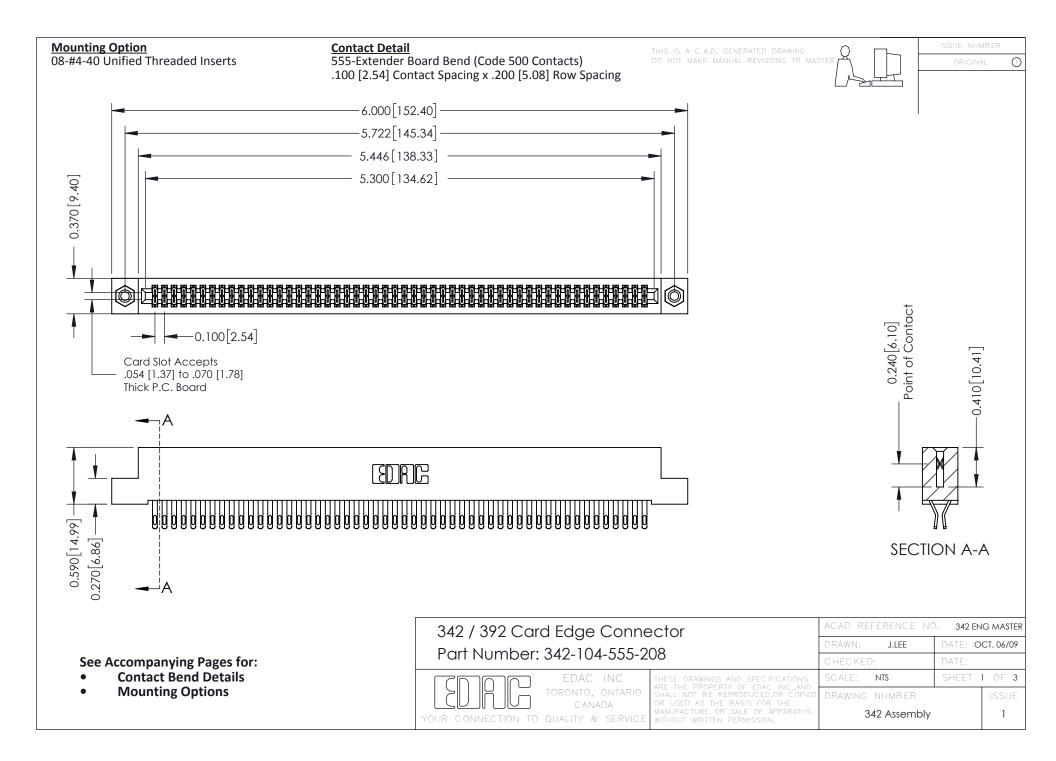

THIS IS A C.A.D. GENERATED DRAWING DO NOT MAKE MANUAL REVISIONS TO MASTER. ISSUE NUMBER

ORIGINAL

1



| 342 / 392 Series Card Edge Connector<br>Contact Bend Detail |                                                                                                                                                                                                  | ACAD REFERENCE NO. 342 ENG MASTER |             |                  |        |
|-------------------------------------------------------------|--------------------------------------------------------------------------------------------------------------------------------------------------------------------------------------------------|-----------------------------------|-------------|------------------|--------|
|