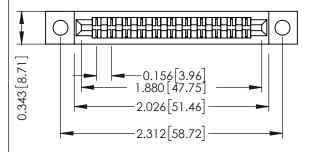

Mounting Option
.128 (3.25) Dia. Mounting Holes

**Contact Detail** 

PC Tail .046x.013(1.17x0.33) - Tail LG=.358(9.09) .156 [3.96] Contact Spacing x .200 [5.08] Row Spacing THIS IS A C.A.D. GENERATED DRAWING DO NOT MAKE MANUAL REVISIONS TO MAS