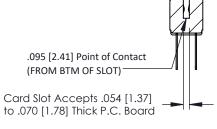

Mounting Option
.128 (3.25) Dia. Mounting Holes

**Contact Detail** 

PC Tail .046x.013(1.17x0.33) - Tail LG=.358(9.09) .156 [3.96] Contact Spacing x .200 [5.08] Row Spacing THIS IS A C.A.D. GENERATED DRAWING DO NOT MAKE MANUAL REVISIONS TO MAS