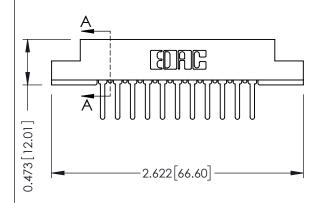

## SECTION A-A

307 ENG MASTER

DATE: AUG. 11/09

SHEET 1 OF 3

J.LEE

307 Assembly

NTS

307 / 357 Card Edge Connector