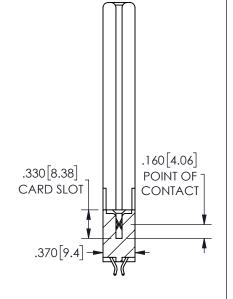

SECTION A-A

ORIGINAL 1

ISSUE NUMBER

**Contact Code 558** 

Contact Code 559

Contact Code 560

INSULATOR MATERIAL: THERMOPLASTIC POLYESTER, UL 94V-0 DAP MATERIAL AVAILABLE UPON REQUEST

CONTACT MATERIAL; COPPER ALLOY CONTACT PLATING: GOLD ON THE MATING AREA, TIN PLATING ON THE CONTACT TAILS, NICKEL UNDERPLATE

345/395 SERIES CARD EDGE CONNECTOR CONTACT CODE 555,556,558,559,560 DIMENSIONS

YOUR CONNECTION TO QUALITY & SERVICE

**EDAC INC** TORONTO, ONTARIO CANADA

THESE DRAWINGS AND SPECIFICATIONS ARE THE PROPERTY OF EDAC INC.,AND SHALL NOT BE REPRODUCED, OR COPIED OR USED AS THE BASIS FOR THE MANUFACTURE OR SALE OF APPARATUS WITHOUT WRITTEN PERMISSION.