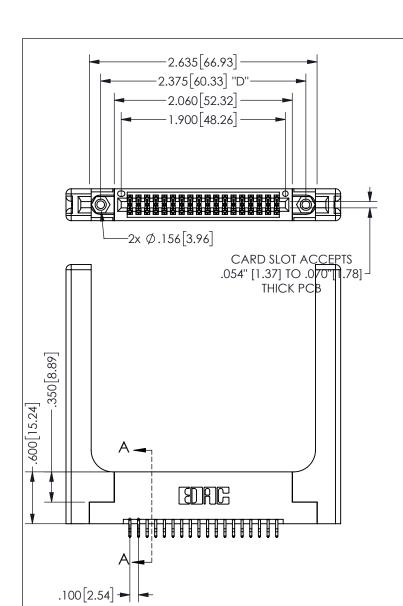

## 345/395 SERIES CARD EDGE CONNECTOR PART NUMBER: 345-036-556-258

Contact Dimensions: 556-Extender Board Bend (Code 520 Contacts) See Sheet 2 for Contact Code 555, 556, 558, 559, 560 Dimensions

EDAC INC
TORONTO, ONTARIO
CANADA
YOUR CONNECTION TO QUALITY & SERVICE

ARE THE PROPERTY OF EDAC INC.,AND SHALL NOT BE REPRODUCED,OR COPIED OR USED AS THE BASIS FOR THE MANUFACTURE OR SALE OF APPARATUS WITHOUT WRITTEN PERMISSION.

THESE DRAWINGS AND SPECIFICATIONS

| ACAD REFERENCE NO. |              | 345-ENG-MASTER   |       |  |
|--------------------|--------------|------------------|-------|--|
| DRAWN:             | R.STA.MONICA | DATE:MAY.16/2017 |       |  |
| CHECKED:           |              | DATE:            |       |  |
| SCALE:             | NTS          | SHEET 1          | OF 2  |  |
| DRAWING NUMBER     |              |                  | ISSUE |  |
| 345-ENG-MASTER     |              |                  | 1     |  |