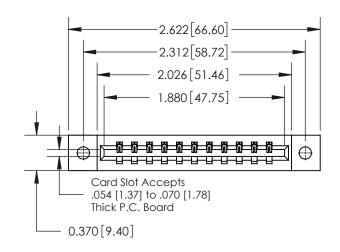

**Mounting Option** 

02-.128 (3.25) Dia. Mounting Holes

## **Contact Detail**

541-Wire Wrap .025 Sq.(0.64 Sq.) - Tail LG=.750(19.05) .156 [3.96] Contact Spacing x .200 [5.08] Row Spacing





**See Accompanying Page for:** 

**Contact Bend Details** 

THIS IS A C.A.D. GENERATED DRAWING DO NOT MAKE MANUAL REVISIONS TO MASTER.



ISSUE NUMBER

ORIGINAL



| 837/887 Series High Temp Card Edge Connector |
|----------------------------------------------|
| Part Number: 837-011-541-602                 |

YOUR CONNECTION TO QUALITY & SERVICE

**EDAC INC** TORONTO, ONTARIO CANADA

THESE DRAWINGS AND SPECIFICATIONS ARE THE PROPERTY OF EDAC INC.,AND SHALL NOT BE REPRODUCED, OR COPIED OR USED AS THE BASIS FOR THE MANUFACTURE OR SALE OF APPARATUS WITHOUT WRITTEN PERMISSION.

| ACAD REFERENCE NO. | 837 ENG MASTER   |  |  |
|--------------------|------------------|--|--|
| DRAWN: J.LEE       | DATE: OCT. 06/09 |  |  |
| CHECKED:           | DATE:            |  |  |
| SCALE: NTS         |