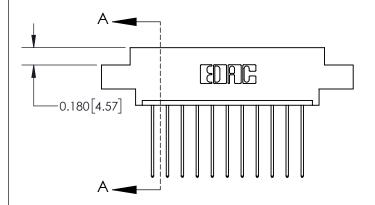

## **Contact Detail**

541-Wire Wrap .025 Sq.(0.64 Sq.) - Tail LG=.750(19.05) .156 [3.96] Contact Spacing x .200 [5.08] Row Spacing

**See Accompanying Page for:** 

**Contact Bend Details** 

THIS IS A C.A.D. GENERATED DRAWING DO NOT MAKE MANUAL REVISIONS TO MASTER.