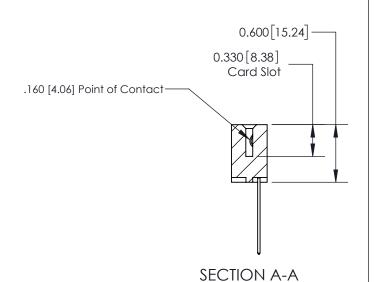

ISSUE NUMBER

ORIGINAL

1

| 837/887 Series High Temp Card Edge Connector<br>Contact Bend Detail |                                                                                                  | ACAD REFERENCE NO. | 837 ENG MASTER   |               |
|---------------------------------------------------------------------|--------------------------------------------------------------------------------------------------|--------------------|------------------|---------------|
|                                                                     |                                                                                                  | DRAWN: J.LEE       | DATE: OCT. 06/09 |               |
|                                                                     |                                                                                                  | CHECKED:           | DATE:            |               |
| EDAC INC                                                            |                                                                                                  | SCALE: NTS         | SHEET            | 2 <b>OF</b> 2 |
| TORONTO, ONTARIO CANADA                                             | ARE THE PROPERTY OF EDAC INC.,AND SHALL NOT BE REPRODUCED,OR COPIED OR USED AS THE BASIS FOR THE | DRAWING NUMBER     | •                | ISSUE         |
| YOUR CONNECTION TO QUALITY & SERVICE                                | MANUFACTURE OR SALE OF APPARATUS WITHOUT WRITTEN PERMISSION.                                     | 837 Assembly       |                  | 1             |