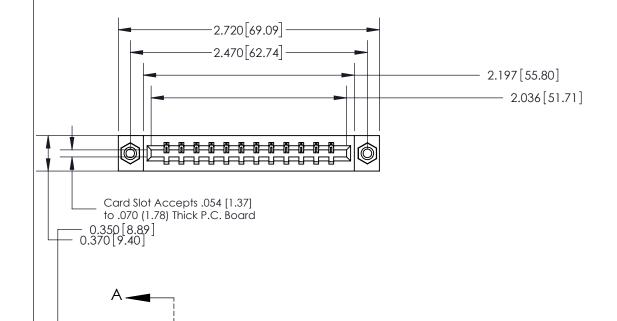

## See Accompanying Page for:

- **Bend Detail**
- **Mounting Options**

833 Series High Temp Card Edge Connector Part Number: 833-012-500-108

**EDAC INC** TORONTO, ONTARIO CANADA

THESE DRAWINGS AND SPECIFICATIONS ARE THE PROPERTY OF EDAC INC.,AND SHALL NOT BE REPRODUCED, OR COPIED OR USED AS THE BASIS FOR THE MANUFACTURE OR SALE OF APPARATUS WITHOUT WRITTEN PERMISSION.

| ACAD REFERENCE NO. | 833 ENG MASTER   |       |  |
|--------------------|------------------|-------|--|
| DRAWN: J.LEE       | DATE: OCT. 14/09 |       |  |
| CHECKED:           | DATE:            |       |  |
| SCALE: NTS         | SHEET            | OF 3  |  |
| DRAWING NUMBER     |                  | ISSUE |  |
| 833 Assembly       |                  | 1     |  |