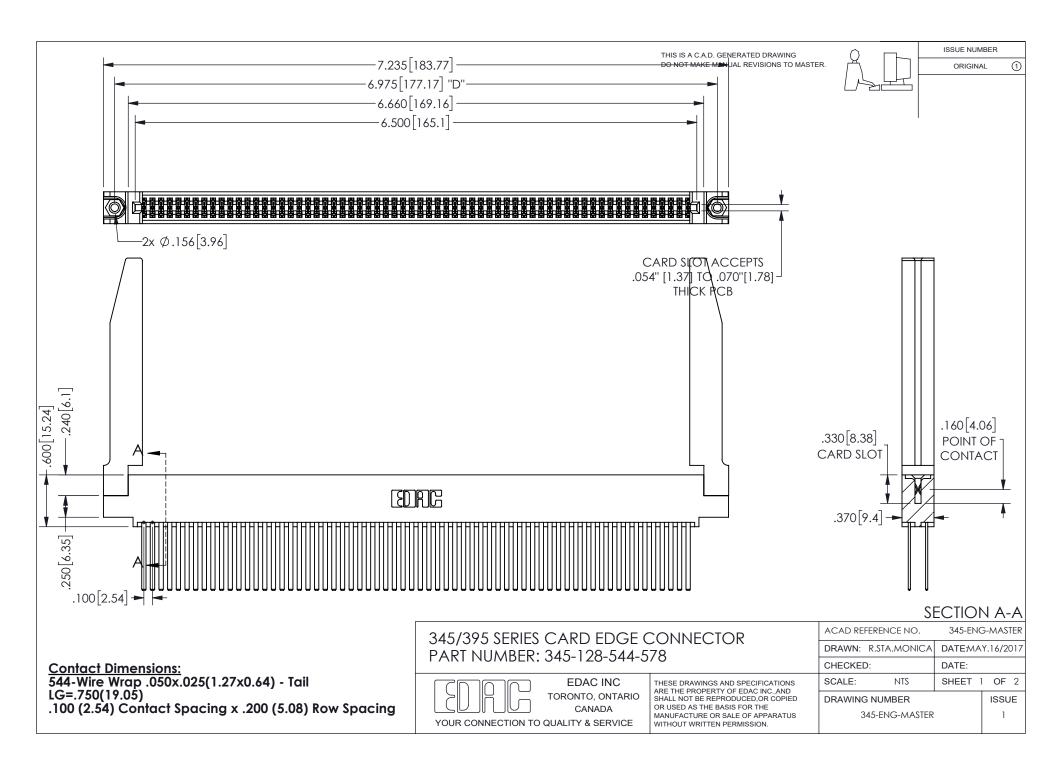

ORIGINAL 1

ISSUE NUMBER









**Contact Code 558** 

Contact Code 559

Contact Code 560

- INSULATOR MATERIAL: THERMOPLASTIC POLYESTER, UL 94V-0 DAP MATERIAL AVAILABLE UPON REQUEST

CONTACT MATERIAL; COPPER ALLOY CONTACT PLATING: GOLD ON THE MATING AREA, TIN PLATING ON THE CONTACT TAILS, NICKEL UNDERPLATE

## 345/395 SERIES CARD EDGE CONNECTOR CONTACT CODE 555,556,558,559,560 DIMENSIONS

YOUR CONNECTION TO QUALITY & SERVICE

**EDAC INC** TORONTO, ONTARIO CANADA

THESE DRAWINGS AND SPECIFICATIONS ARE THE PROPERTY OF EDAC INC.,AND SHALL NOT BE REPRODUCED, OR COPIED OR USED AS THE BASIS FOR THE MANUFACTURE OR SALE OF APPARATUS WITHOUT WRITTEN PERMISSION.

| ACAD REFERENCE NO.  | 345-ENG-MASTER   |
|---------------------|------------------|
| DRAWN: R.STA.MONICA | DATE:MAY.16/2017 |
|