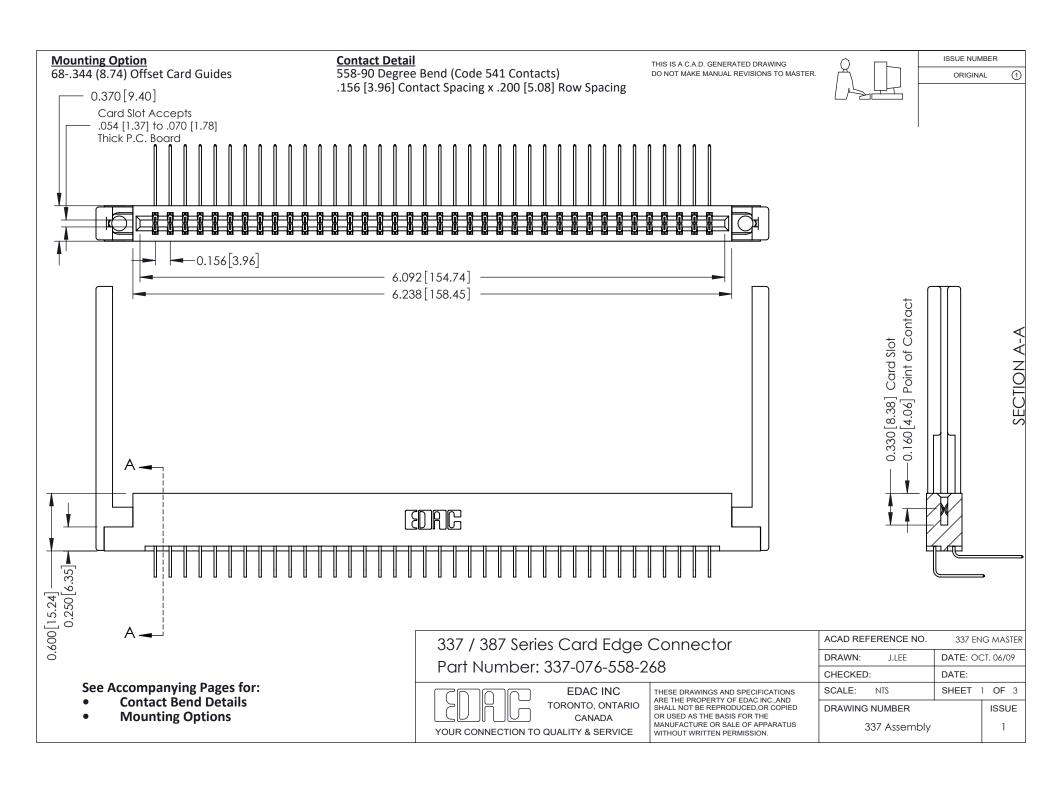

ISSUE NUMBER

ORIGINAL

1



| 337 / 387 Series Card Edge Connector<br>Contact Bend Detail           |                                                                                                                                                                                                  | ACAD REFERENCE NO. 337 E |                  | G MASTER      |
|-----------------------------------------------------------------------|--------------------------------------------------------------------------------------------------------------------------------------------------------------------------------------------------|--------------------------|------------------|---------------|
|                                                                       |