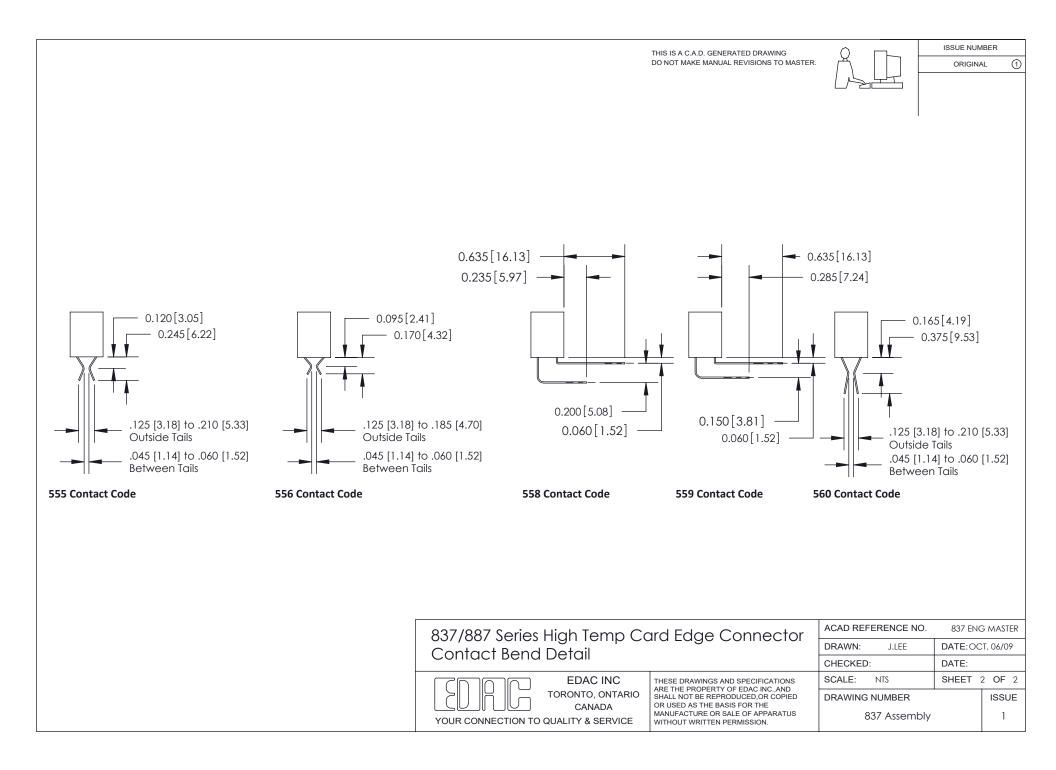

| See Accompanying Page for:<br>• Contact Bend Details | 837/887 Series High Temp Card Edge Connector |                                                                        | ACAD REFERENCE NO. | 837 EN   | G MASTER  |
|------------------------------------------------------|----------------------------------------------|------------------------------------------------------------------------|--------------------|----------|-----------|
|                                                      | Part Number: 837-024-521-602                 |                                                                        | DRAWN: J.LEE       | DATE: OC | CT. 06/09 |
|                                                      |                                              |                                                                        | CHECKED:           | DATE:    |           |
|                                                      |                                              | THESE DRAWINGS AND SPECIFICATIONS<br>ARE THE PROPERTY OF EDAC INC. AND | SCALE: NTS         | SHEET    | 1 OF 2    |
|                                                      |                                              | SHALL NOT BE REPRODUCED, OR COPIED<br>OR USED AS THE BASIS FOR THE     | DRAWING NUMBER     |          | ISSUE     |
|                                                      | YOUR CONNECTION TO QUALITY & SERVICE         | MANUFACTURE OR SALE OF APPARATUS<br>WITHOUT WRITTEN PERMISSION.        | 837 Assembly       |          | 1         |