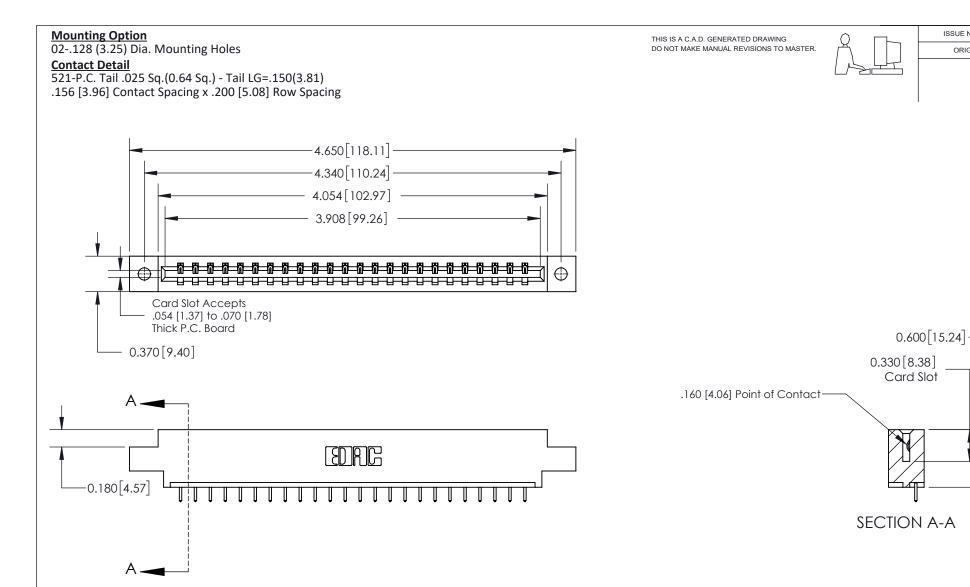

| See Accompanying Page for:<br>• Contact Bend Details | 837/887 Series High Temp Card Edge Connector |                                                                        | ACAD REFERENCE NO. | 837 EN   | G MASTER  |
|------------------------------------------------------|----------------------------------------------|------------------------------------------------------------------------|--------------------|----------|-----------|
|                                                      | Part Number: 837-024-521-602                 |                                                                        | DRAWN: J.LEE       | DATE: OC | CT. 06/09 |
|                                                      |                                              |                                                                        | CHECKED:           | DATE:    |           |
|                                                      |                                              | THESE DRAWINGS AND SPECIFICATIONS<br>ARE THE PROPERTY OF EDAC INC. AND | SCALE: NTS         | SHEET    | 1 OF 2    |
|                                                      |                                              | SHALL NOT BE REPRODUCED, OR COPIED<br>OR USED AS THE BASIS FOR THE     | DRAWING NUMBER     |          | ISSUE     |
|                                                      | YOUR CONNECTION TO QUALITY & SERVICE         | MANUFACTURE OR SALE OF APPARATUS<br>WITHOUT WRITTEN PERMISSION.        | 837 Assembly       |          | 1         |