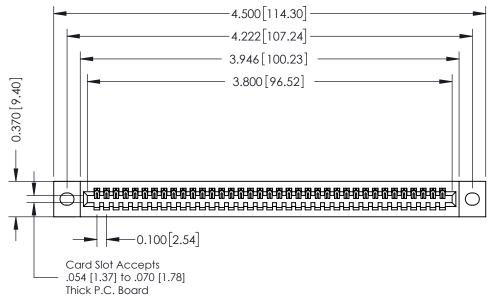

## **See Accompanying Pages for:**

- **Contact Bend Details**
- **Mounting Options**

342 / 392 Card Edge Connector Part Number: 392-037-540-102

YOUR CONNECTION TO QUALITY & SERVICE

342 ENG MASTER J.LEE DATE: OCT. 06/09 SHEET 1 OF 3