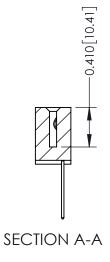

## **Contact Detail**

540-Wire Wrap .025 Sq.(0.64 Sq.) - Tail LG=.570(14.48) .100 [2.54] Contact Spacing x .200 [5.08] Row Spacing