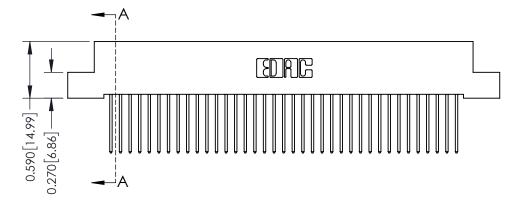

## **Mounting Option** 02-.128 (3.25) Wide Mounting Slots 0.370 [9.40]

## **See Accompanying Pages for:**

- **Contact Bend Details**
- **Mounting Options**

342 / 392 Card Edge Connector Part Number: 392-037-540-102

YOUR CONNECTION TO QUALITY & SERVICE

342 ENG MASTER J.LEE DATE: OCT. 06/09 SHEET 1 OF 3