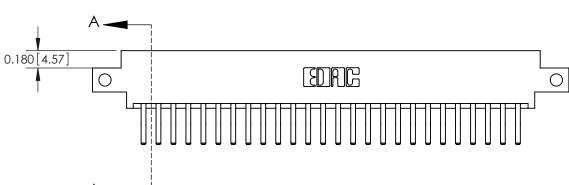

**Mounting Option Contact Detail** 0.180 [4.57]

12-.128 (3.25) Dia. Side Mounting Holes

560-Extender Board Bend (Code 523 Contacts)

.156 [3.96] Contact Spacing x .200 [5.08] Row Spacing

THIS IS A C.A.D. GENERATED DRAWING DO NOT MAKE MANUAL REVISIONS TO MASTER.