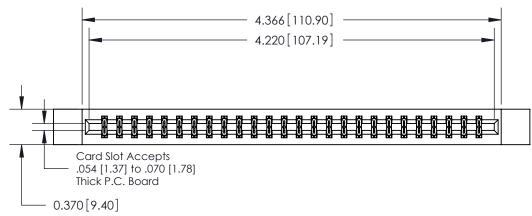

**Mounting Option Contact Detail** 0.180 [4.57]

12-.128 (3.25) Dia. Side Mounting Holes

560-Extender Board Bend (Code 523 Contacts)

.156 [3.96] Contact Spacing x .200 [5.08] Row Spacing

THIS IS A C.A.D. GENERATED DRAWING DO NOT MAKE MANUAL REVISIONS TO MASTER.