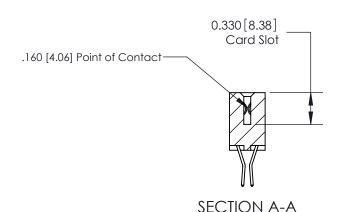

**Mounting Option Contact Detail** 0.180 [4.57]

12-.128 (3.25) Dia. Side Mounting Holes

560-Extender Board Bend (Code 523 Contacts)

.156 [3.96] Contact Spacing x .200 [5.08] Row Spacing

THIS IS A C.A.D. GENERATED DRAWING DO NOT MAKE MANUAL REVISIONS TO MASTER.