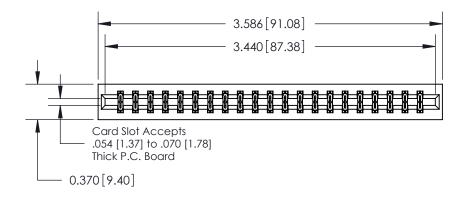

## **See Accompanying Page for:**

**Contact Bend Details** 

837/887 Series High Temp Card Edge Connector Part Number: 837-042-542-201

**EDAC INC** TORONTO, ONTARIO CANADA

THESE DRAWINGS AND SPECIFICATIONS ARE THE PROPERTY OF EDAC INC.,AND SHALL NOT BE REPRODUCED, OR COPIED OR USED AS THE BASIS FOR THE MANUFACTURE OR SALE OF APPARATUS WITHOUT WRITTEN PERMISSION.

| ACAD REFERENCE NO. 837 ENG MAS |                  |  |  |
|--------------------------------|------------------|--|--|
| DRAWN: J.LEE                   | DATE: OCT. 06/09 |  |  |
| CHECKED:                       | DATE:            |  |  |
| SCALE: NTS                     | SHEET 1 OF 2     |  |  |
| DRAWING NUMBER                 | ISSUE            |  |  |
| 837 Assembly                   | 1                |  |  |