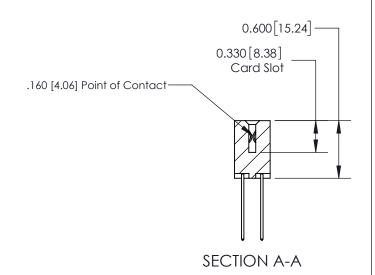

ISSUE NUMBER

ORIGINAL

1

| 837/887 Series High Temp Card Edge Connector<br>Contact Bend Detail |                                                                                                                                     | ACAD REFERENCE NO. | 837 ENG MASTER   |               |
|---------------------------------------------------------------------|-------------------------------------------------------------------------------------------------------------------------------------|--------------------|------------------|---------------|
|                                                                     |                                                                                                                                     | DRAWN: J.LEE       | DATE: OCT. 06/09 |               |
|                                                                     |                                                                                                                                     | CHECKED:           | DATE:            |               |
| EDAC INC                                                            | THESE DRAWINGS AND SPECIFICATIONS ARE THE PROPERTY OF EDAC INC.,AND SHALL NOT BE REPRODUCED, OR COPIED OR USED AS THE BASIS FOR THE | SCALE: NTS         | SHEET            | 2 <b>OF</b> 2 |
| TORONTO, ONTARIO CANADA                                             |                                                                                                                                     | DRAWING NUMBER     | •                | ISSUE         |
| YOUR CONNECTION TO QUALITY & SERVICE                                | MANUFACTURE OR SALE OF APPARATUS WITHOUT WRITTEN PERMISSION.                                                                        | 837 Assembly       |                  | 1             |