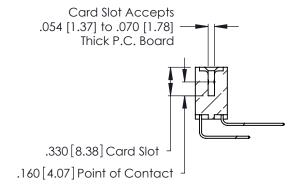

**Contact Code 560** 

INSULATOR MATERIAL: THERMOPLASTIC POLYESTER, UL 94V-0 CONTACT MATERIAL; COPPER, NICKEL, TIN ALLOY CA-725 CONTACT PLATING: GOLD ON THE MATING AREA, TIN-LEAD

ON THE CONTACT TAILS, NICKEL UNDERPLATE

346/396 SERIES CARD EDGE CONNECTOR CONTACT CODE 555,556,558,559,560 DIMENSIONS

YOUR CONNECTION TO QUALITY & SERVICE

**EDAC INC** TORONTO, ONTARIO CANADA

THESE DRAWINGS AND SPECIFICATIONS ARE THE PROPERTY OF EDAC INC.,AND SHALL NOT BE REPRODUCED, OR COPIED OR USED AS THE BASIS FOR THE MANUFACTURE OR SALE OF APPARATUS WITHOUT WRITTEN PERMISSION.