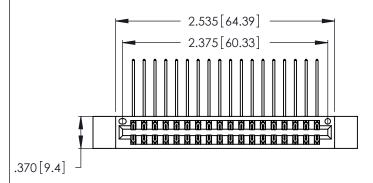

Contact Dimensions:
559-90 Degree Bend (Code 541 Contacts)
See Sheet 2 for Contact Code 555, 556, 558, 559, 560 Dimensions

- INSULATOR MATERIAL: THERMOPLASTIC POLYESTER, UL 94V-0 CONTACT MATERIAL; COPPER, NICKEL, TIN ALLOY CA-725
- CONTACT PLATING: GOLD ON THE MATING AREA, TIN-LEAD ON THE CONTACT TAILS, NICKEL UNDERPLATE