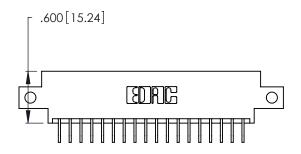

THIS IS A C.A.D. GENERATED DRAWING DO NOT MAKE MANUAL REVISIONS TO MASTER.

| 346/396 SERIES CARD EDGE CONNECTOR |
|------------------------------------|
| PART NUMBER: 346-036-559-812       |

**EDAC INC** TORONTO, ONTARIO CANADA