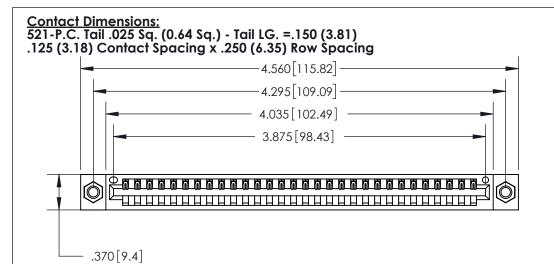

## 846/896 SERIES HIGH TEMP CARD EDGE CONNECTOR CONTACT CODE 555,556,558,559,560 DIMENSIONS

.150 [3.81]

YOUR CONNECTION TO QUALITY & SERVICE

**Contact Code 559** 

**EDAC INC** TORONTO, ONTARIO CANADA

THESE DRAWINGS AND SPECIFICATIONS ARE THE PROPERTY OF EDAC INC.,AND SHALL NOT BE REPRODUCED, OR COPIED OR USED AS THE BASIS FOR THE MANUFACTURE OR SALE OF APPARATUS WITHOUT WRITTEN PERMISSION.