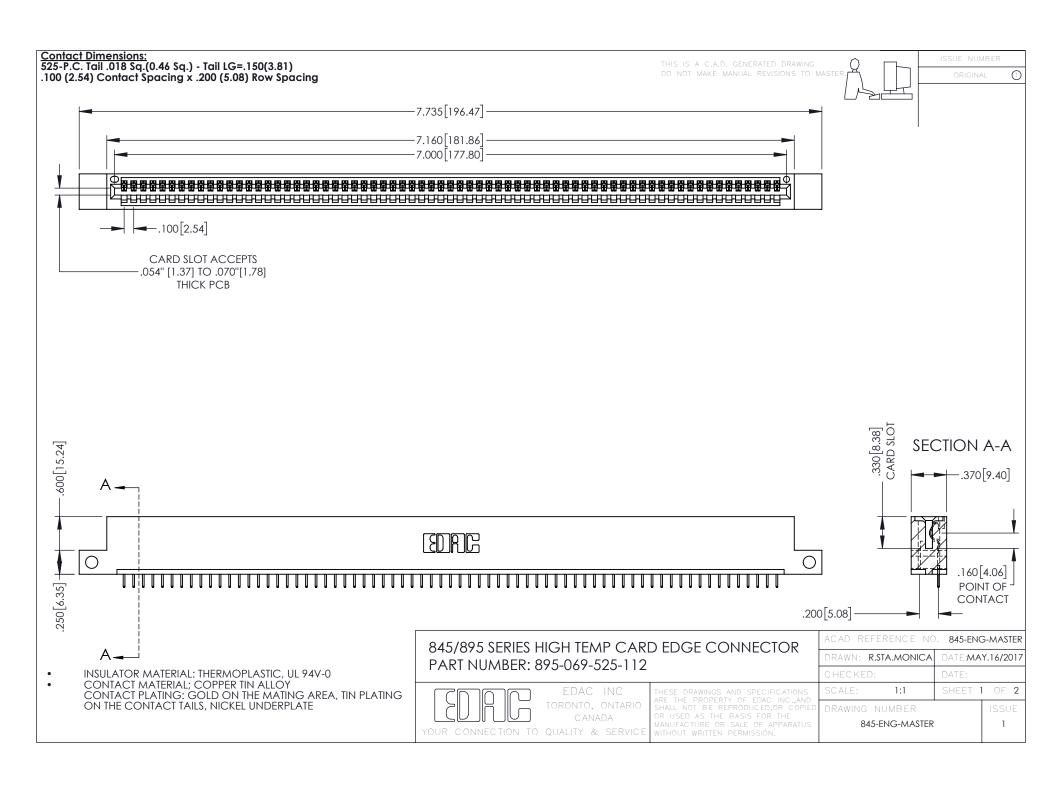

## 845/895 SERIES HIGH TEMP CARD EDGE CONNECTOR CONTACT CODE 555,556,558,559,560 DIMENSIONS

YOUR CONNECTION TO QUALITY & SERVICE

|   | ACAD REFERENCE NO. 845-ENG-MASTER |                  |
|---|-----------------------------------|------------------|
|   | DRAWN: R.STA.MONICA               | DATE:MAY.16/2017 |
|   | CHECKED:                          | DATE:            |
|   | SCALE: 1:1                        | SHEET 2 OF 2     |
| D | DRAWING NUMBER                    | ISSUE            |

845-ENG-MASTER