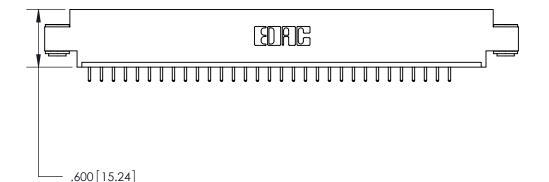

THIS IS A C.A.D. GENERATED DRAWING DO NOT MAKE MANUAL REVISIONS TO MASTER.

ISSUE NUMBER

ORIGINAL

1

.060 [1.52] .200 [5.08] .210[5.33] -.660 [16.76]

.060 [1.52] .150 [3.81] .260[6.6] -**Outside Tails** .660[16.76]

.165[4.19] .375 [9.54] .125(3.18) to .210(5.33) .125(3.18) to .210(5.33)

**Contact Code 558** 

**Contact Code 559** 

**Contact Code 560** 

INSULATOR MATERIAL: THERMOPLASTIC POLYESTER, UL 94V-0 CONTACT MATERIAL; COPPER, NICKEL, TIN ALLOY CA-725 CONTACT PLATING: GOLD ON THE MATING AREA, TIN-LEAD ON THE CONTACT TAILS, NICKEL UNDERPLATE

## 846/896 SERIES HIGH TEMP CARD EDGE CONNECTOR CONTACT CODE 555,556,558,559,560 DIMENSIONS

YOUR CONNECTION TO QUALITY & SERVICE

**EDAC INC** TORONTO, ONTARIO CANADA

THESE DRAWINGS AND SPECIFICATIONS ARE THE PROPERTY OF EDAC INC.,AND SHALL NOT BE REPRODUCED, OR COPIED OR USED AS THE BASIS FOR THE MANUFACTURE OR SALE OF APPARATUS WITHOUT WRITTEN PERMISSION.

**Outside Tails** 

|  | ACAD REFERENCE NO. |       | 846-ENG-MASTER   |        |
|--|--------------------|-------|------------------|--------|
|  | DRAWN:             | J.LEE | DATE: APR. 22/09 |        |
|  | CHECKED:           |       | DATE:            |        |
|  | SCALE:             | 1:1   | SHEET            | 2 OF 2 |
|  | DRAWING NUMBER     |       | ISSUE            |        |

846-ENG-MASTER