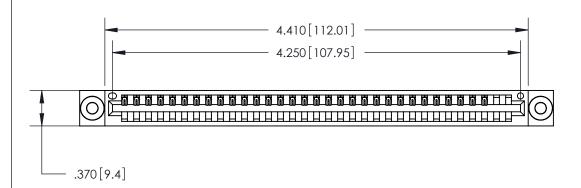

<u>Contact Dimensions:</u>
521-P.C. Tail .025 Sq. (0.64 Sq.) - Tail LG. =.150 (3.81)
.125 (3.18) Contact Spacing x .250 (6.35) Row Spacing

THIS IS A C.A.D. GENERATED DRAWING DO NOT MAKE MANUAL REVISIONS TO MASTER.

ISSUE NUMBER

ORIGINAL

Card Slot Accepts .054 [1.37] to .070 [1.78] Thick P.C. Board .330 [8.38] Card Slot .160 [4.07] Point of Contact -

INSULATOR MATERIAL: THERMOPLASTIC POLYESTER, UL 94V-0 CONTACT MATERIAL; COPPER, NICKEL, TIN ALLOY CA-725 CONTACT PLATING: GOLD ON THE MATING AREA, TIN-LEAD

ON THE CONTACT TAILS, NICKEL UNDERPLATE

846/896 SERIES HIGH TEMP CARD EDGE CONNECTOR PART NUMBER: 846-033-521-603

YOUR CONNECTION TO QUALITY & SERVICE

**EDAC INC** TORONTO, ONTARIO CANADA

THESE DRAWINGS AND SPECIFICATIONS ARE THE PROPERTY OF EDAC INC.,AND SHALL NOT BE REPRODUCED, OR COPIED OR USED AS THE BASIS FOR THE MANUFACTURE OR SALE OF APPARATUS WITHOUT WRITTEN PERMISSION.

| ACAD REFERENCE NO. | 846-ENG-MASTER   |  |
|--------------------|------------------|--|
| DRAWN: J.LEE       | DATE: APR. 22/09 |  |
| CHECKED:           | DATE:            |  |
| SCALE: 1:1         | SHEET 1 OF 2     |  |
| DRAWING NUMBER     | ISSUE            |  |
| 846-ENG-MASTER     | 1                |  |