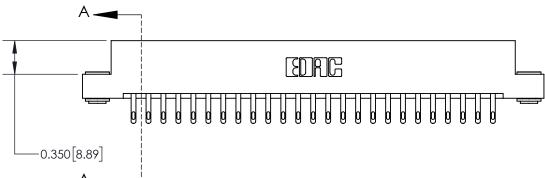

**Mounting Option** 03-.116 (2.95) I.D. Floating Eyelets **Contact Detail** 500-Wire Hole .050x.025(1.27x0.64) - Tail LG=.260(6.60) .156 [3.96] Contact Spacing x .200 [5.08] Row Spacing

THIS IS A C.A.D. GENERATED DRAWING

ISSUE NUMBER

ORIGINAL

DO NOT MAKE MANUAL REVISIONS TO MASTER.

-4.806 [122.07] -4.496 [114.20] 4.210[106.93] -4.064 [103.23] Card Slot Accepts .054 [1.37] to .070 [1.78] Thick P.C. Board 0.370 [9.40]

**See Accompanying Page for:** 

**Contact Bend Details** 

837/887 Series High Temp Card Edge Connector Part Number: 837-050-500-203

YOUR CONNECTION TO QUALITY & SERVICE

**EDAC INC** TORONTO, ONTARIO CANADA

THESE DRAWINGS AND SPECIFICATIONS ARE THE PROPERTY OF EDAC INC.,AND SHALL NOT BE REPRODUCED, OR COPIED OR USED AS THE BASIS FOR THE MANUFACTURE OR SALE OF APPARATUS WITHOUT WRITTEN PERMISSION.