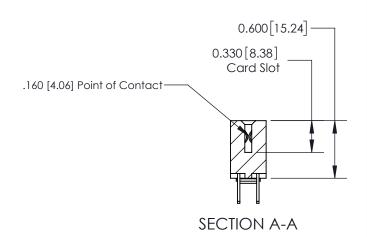

ISSUE NUMBER

ORIGINAL

DO NOT MAKE MANUAL REVISIONS TO MASTER.

-4.806 [122.07] -4.496 [114.20] 4.210[106.93] -4.064 [103.23] Card Slot Accepts .054 [1.37] to .070 [1.78] Thick P.C. Board 0.370 [9.40]

**See Accompanying Page for:** 

**Contact Bend Details** 

837/887 Series High Temp Card Edge Connector Part Number: 837-050-500-203

YOUR CONNECTION TO QUALITY & SERVICE

**EDAC INC** TORONTO, ONTARIO CANADA

THESE DRAWINGS AND SPECIFICATIONS ARE THE PROPERTY OF EDAC INC.,AND SHALL NOT BE REPRODUCED, OR COPIED OR USED AS THE BASIS FOR THE MANUFACTURE OR SALE OF APPARATUS WITHOUT WRITTEN PERMISSION.