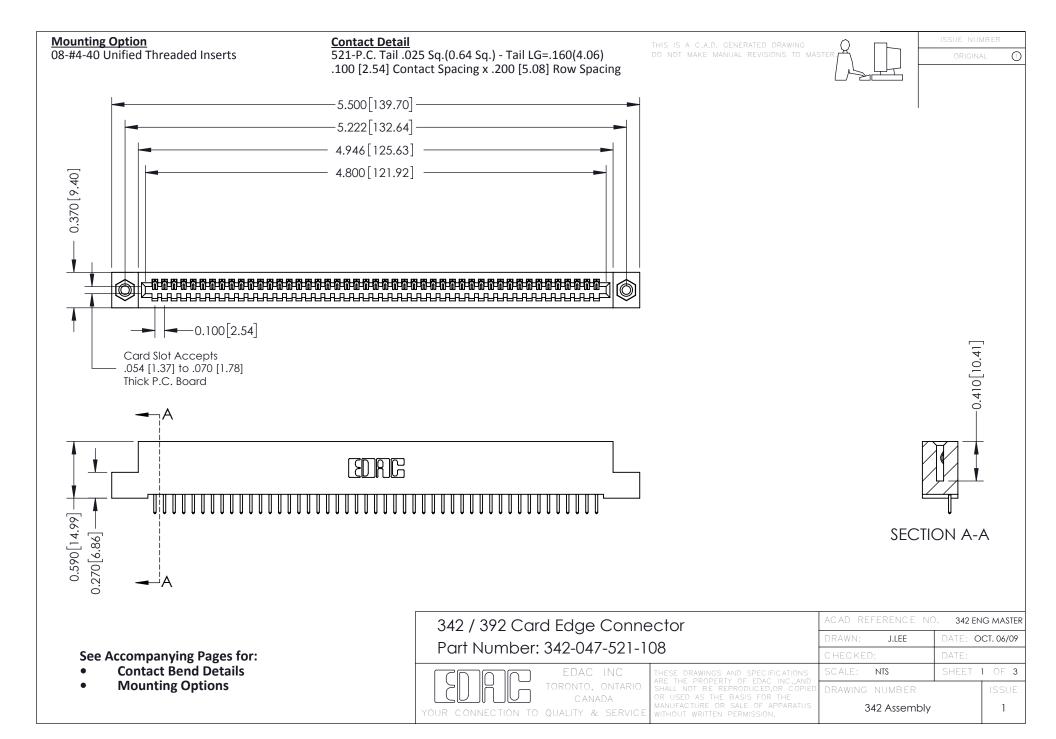

THIS IS A C.A.D. GENERATED DRAWING DO NOT MAKE MANUAL REVISIONS TO MASTER. ISSUE NUMBER

ORIGINAL

1



| 342 / 392 Series Card Edge Connector<br>Contact Bend Detail |                                                                                                                                                                                                  | ACAD REFERENCE NO. 342 ENG MASTER |             |                  |        |
|-------------------------------------------------------------|--------------------------------------------------------------------------------------------------------------------------------------------------------------------------------------------------|-----------------------------------|-------------|------------------|--------|
|