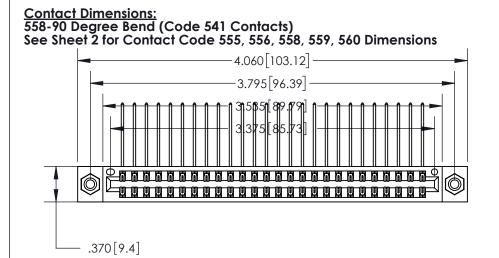

846/896 SERIES HIGH TEMP CARD EDGE CONNECTOR

CANADA

PART NUMBER: 896-052-558-208 **EDAC INC** THESE DRAWINGS AND SPECIFICATIONS TORONTO, ONTARIO

ARE THE PROPERTY OF EDAC INC., AND SHALL NOT BE REPRODUCED, OR COPIED OR USED AS THE BASIS FOR THE MANUFACTURE OR SALE OF APPARATUS WITHOUT WRITTEN PERMISSION.

ISSUE NUMBER

ORIGINAL

THIS IS A C.A.D. GENERATED DRAWING DO NOT MAKE MANUAL REVISIONS TO MASTER.

| • | INSULATOR MATERIAL: THERMOPLASTIC POLYESTER, UL 94V-0 |
|---|-------------------------------------------------------|
| • | CONTACT MATERIAL; COPPER, NICKEL, TIN ALLOY CA-725    |
| • | CONTACT PLATING: GOLD ON THE MATING AREA. TIN-LEAD    |

ON THE CONTACT TAILS, NICKEL UNDERPLATE

YOUR CONNECTION TO QUALITY & SERVICE

THIS IS A C.A.D. GENERATED DRAWING DO NOT MAKE MANUAL REVISIONS TO MASTER.

ISSUE NUMBER

ORIGINAL

1

.060 [1.52] .200 [5.08] .210[5.33] -.660 [16.76]