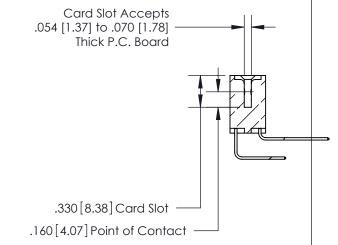

846/896 SERIES HIGH TEMP CARD EDGE CONNECTOR

CANADA

PART NUMBER: 896-052-558-208 **EDAC INC** THESE DRAWINGS AND SPECIFICATIONS TORONTO, ONTARIO

ARE THE PROPERTY OF EDAC INC., AND SHALL NOT BE REPRODUCED, OR COPIED OR USED AS THE BASIS FOR THE MANUFACTURE OR SALE OF APPARATUS WITHOUT WRITTEN PERMISSION.

ISSUE NUMBER

ORIGINAL

THIS IS A C.A.D. GENERATED DRAWING DO NOT MAKE MANUAL REVISIONS TO MASTER.

| • | INSULATOR MATERIAL: THERMOPLASTIC POLYESTER, UL 94V-0 |
|---|-------------------------------------------------------|
| • | CONTACT MATERIAL; COPPER, NICKEL, TIN ALLOY CA-725    |
| • | CONTACT PLATING: GOLD ON THE MATING AREA. TIN-LEAD    |

ON THE CONTACT TAILS, NICKEL UNDERPLATE

YOUR CONNECTION TO QUALITY & SERVICE

THIS IS A C.A.D. GENERATED DRAWING DO NOT MAKE MANUAL REVISIONS TO MASTER.

ISSUE NUMBER

ORIGINAL

1

.060 [1.52] .200 [5.08] .210[5.33] -.660 [16.76]