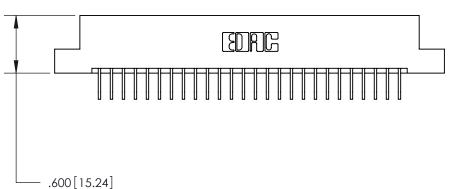

846/896 SERIES HIGH TEMP CARD EDGE CONNECTOR

CANADA

PART NUMBER: 896-052-558-208 **EDAC INC** THESE DRAWINGS AND SPECIFICATIONS TORONTO, ONTARIO

ARE THE PROPERTY OF EDAC INC., AND SHALL NOT BE REPRODUCED, OR COPIED OR USED AS THE BASIS FOR THE MANUFACTURE OR SALE OF APPARATUS WITHOUT WRITTEN PERMISSION.

ISSUE NUMBER

ORIGINAL

THIS IS A C.A.D. GENERATED DRAWING DO NOT MAKE MANUAL REVISIONS TO MASTER.

| • | INSULATOR MATERIAL: THERMOPLASTIC POLYESTER, UL 94V-0 |
|---|-------------------------------------------------------|
| • | CONTACT MATERIAL; COPPER, NICKEL, TIN ALLOY CA-725    |
| • | CONTACT PLATING: GOLD ON THE MATING AREA. TIN-LEAD    |

ON THE CONTACT TAILS, NICKEL UNDERPLATE

YOUR CONNECTION TO QUALITY & SERVICE

THIS IS A C.A.D. GENERATED DRAWING DO NOT MAKE MANUAL REVISIONS TO MASTER.

ISSUE NUMBER

ORIGINAL

1

.060 [1.52] .200 [5.08] .210[5.33] -.660 [16.76]