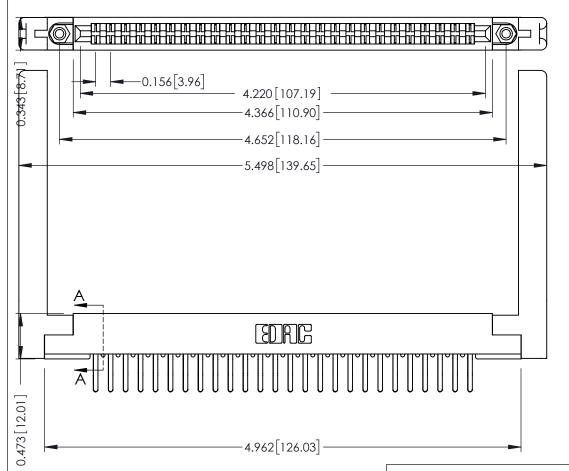

**Mounting Option** .468 (11.89) Offset Card Guides **Contact Detail** 

Extender Board Bend (Code 522 Contacts) .156 [3.96] Contact Spacing x .200 [5.08] Row Spacing

SECTION A-A

.095 [2.41] Point of Contact (FROM BTM OF SLOT)

Card Slot Accepts .054 [1.37] to .070 [1.78] Thick P.C. Board

**See Accompanying Pages for:** 

- **Contact Bend Details**
- **Mounting Options**

307 / 357 Card Edge Connector Part Number: 357-052-560-258