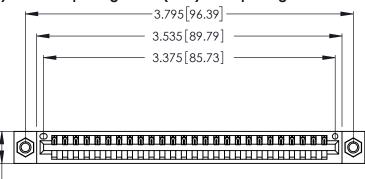

Contact Dimensions: 540-Wire Wrap .025 Sq. (0.64 Sq.) - Tail LG. =.560 (14.22) .125 (3.18) Contact Spacing x .250 (6.35) Row Spacing

.370 [9.4]

.600 [15.24] RICE

THIS IS A C.A.D. GENERATED DRAWING DO NOT MAKE MANUAL REVISIONS TO MASTER.

ISSUE NUMBER ORIGINAL 1

ACAD REFERENCE NO.

346/396 SERIES CARD EDGE CONNECTOR PART NUMBER: 346-026-540-607

YOUR CONNECTION TO QUALITY & SERVICE

**EDAC INC** TORONTO, ONTARIO CANADA

THESE DRAWINGS AND SPECIFICATIONS ARE THE PROPERTY OF EDAC INC.,AND SHALL NOT BE REPRODUCED, OR COPIED OR USED AS THE BASIS FOR THE MANUFACTURE OR SALE OF APPARATUS WITHOUT WRITTEN PERMISSION.