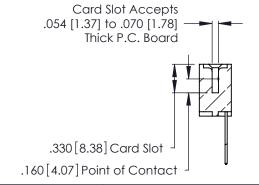

THIS IS A C.A.D. GENERATED DRAWING DO NOT MAKE MANUAL REVISIONS TO MASTER.

ISSUE NUMBER

ORIGINAL

1

**Contact Code 555** 

Contact Code 556

**Contact Code 558** 

**Contact Code 559** 

**Contact Code 560** 

INSULATOR MATERIAL: THERMOPLASTIC POLYESTER, UL 94V-0 CONTACT MATERIAL; COPPER, NICKEL, TIN ALLOY CA-725 CONTACT PLATING: GOLD ON THE MATING AREA, TIN-LEAD ON THE CONTACT TAILS, NICKEL UNDERPLATE

346/396 SERIES CARD EDGE CONNECTOR CONTACT CODE 555,556,558,559,560 DIMENSIONS

YOUR CONNECTION TO QUALITY & SERVICE

**EDAC INC** TORONTO, ONTARIO CANADA

THESE DRAWINGS AND SPECIFICATIONS ARE THE PROPERTY OF EDAC INC.,AND SHALL NOT BE REPRODUCED, OR COPIED OR USED AS THE BASIS FOR THE MANUFACTURE OR SALE OF APPARATUS WITHOUT WRITTEN PERMISSION.