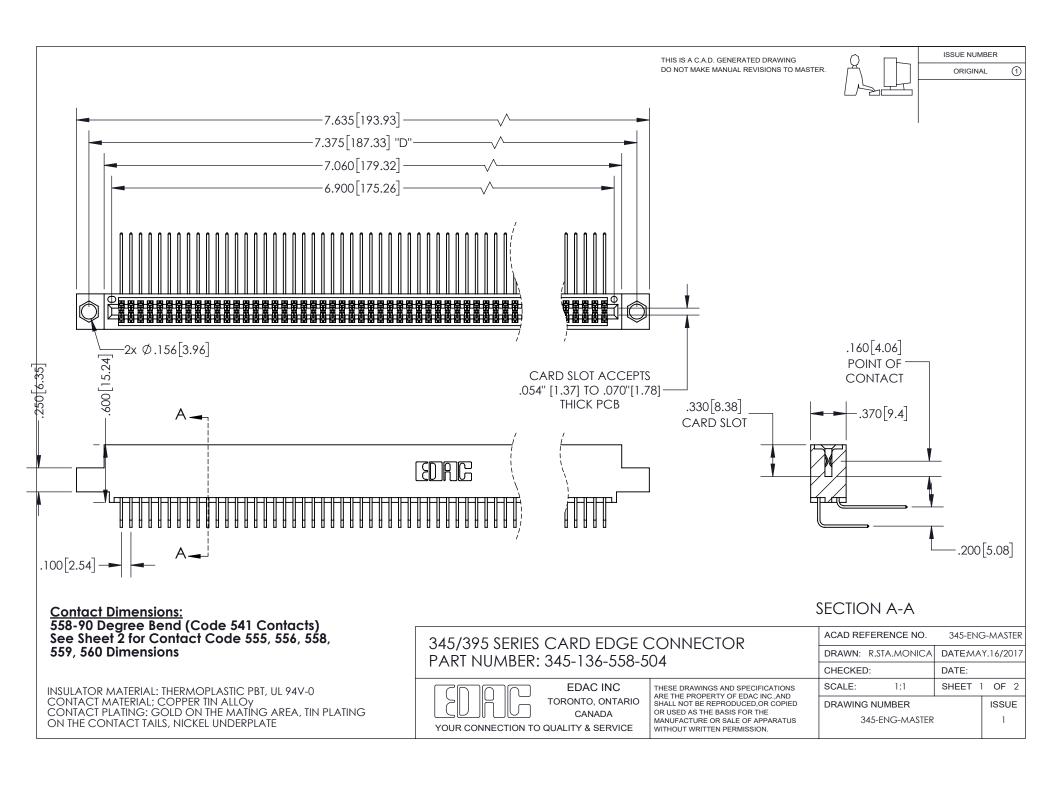

ISSUE NUMBER ORIGINAL

1

**Contact Code 558** 

**Contact Code 559** 

Contact Code 560

- INSULATOR MATERIAL: THERMOPLASTIC POLYESTER, UL 94V-0
- DAP MATERIAL AVAILABLE UPON REQUEST
- CONTACT MATERIAL; COPPER ALLOY
  - CONTACT PLATING: GOLD ON THE MATING AREA, TIN PLATING ON THE CONTACT TAILS, NICKEL UNDERPLATE