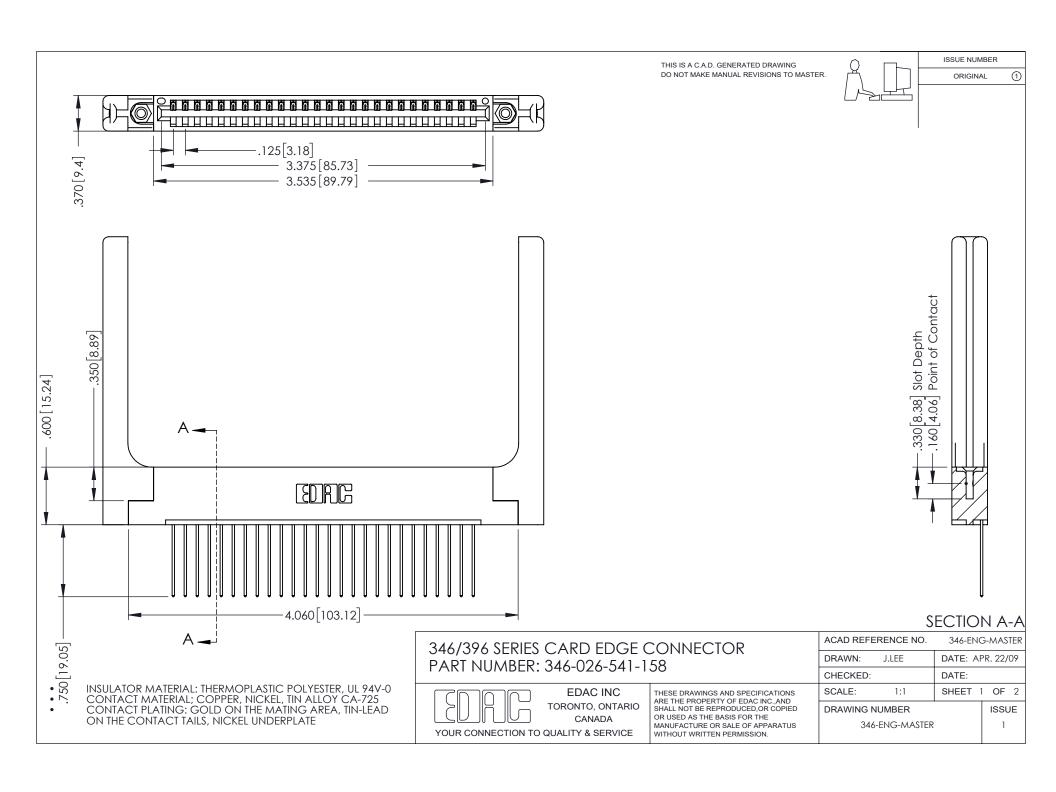

THIS IS A C.A.D. GENERATED DRAWING DO NOT MAKE MANUAL REVISIONS TO MASTER.

ORIGINAL 1

ISSUE NUMBER

**Contact Code 555** 

**Contact Code 556** 

INSULATOR MATERIAL: THERMOPLASTIC POLYESTER, UL 94V-0 CONTACT MATERIAL; COPPER, NICKEL, TIN ALLOY CA-725 CONTACT PLATING: GOLD ON THE MATING AREA, TIN-LEAD

ON THE CONTACT TAILS, NICKEL UNDERPLATE

## 346/396 SERIES CARD EDGE CONNECTOR CONTACT CODE 555,556,558,559,560 DIMENSIONS

YOUR CONNECTION TO QUALITY & SERVICE

**EDAC INC** TORONTO, ONTARIO CANADA

THESE DRAWINGS AND SPECIFICATIONS ARE THE PROPERTY OF EDAC INC.,AND SHALL NOT BE REPRODUCED, OR COPIED OR USED AS THE BASIS FOR THE MANUFACTURE OR SALE OF APPARATUS WITHOUT WRITTEN PERMISSION.