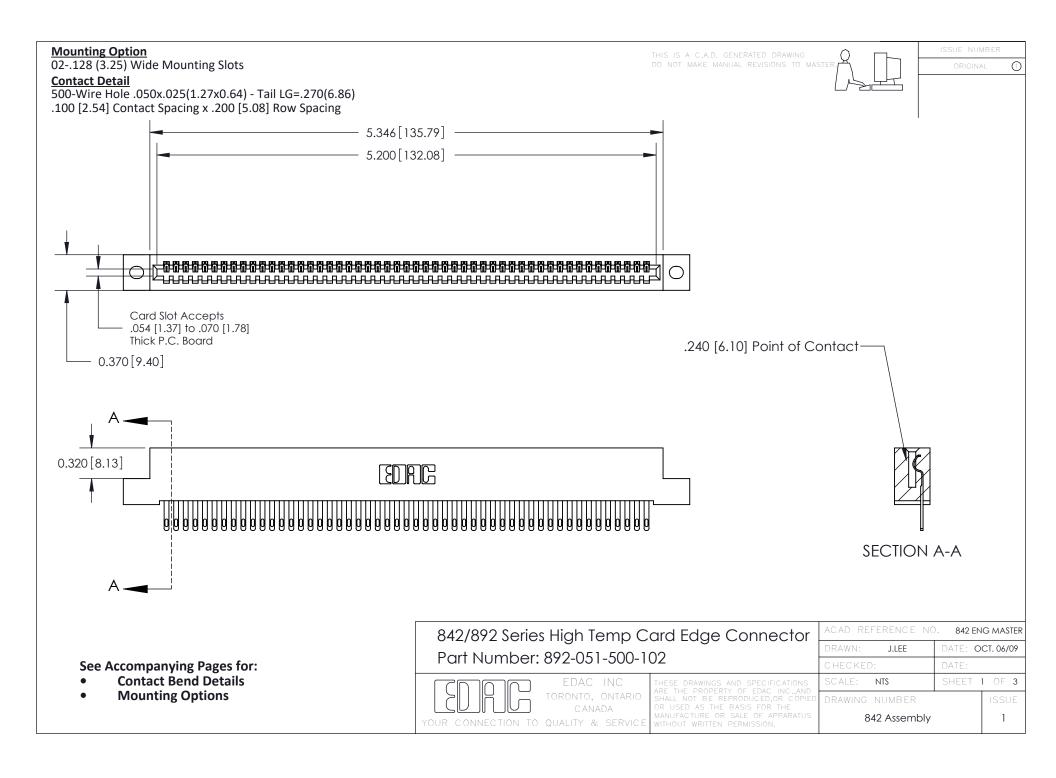

THIS IS A C.A.D. GENERATED DRAWING DO NOT MAKE MANUAL REVISIONS TO MASTER

ORIGINAL (1)

| 842/892 Series High Temp Card Edge Connector<br>Contact Bend Detail |                                                                                                                                                                                                | ACAD REFERENCE NO. 842 ENG MASTER |              |                  |        |  |
|---------------------------------------------------------------------|------------------------------------------------------------------------------------------------------------------------------------------------------------------------------------------------|-----------------------------------|--------------|------------------|--------|--|
|                                                                     |                                                                                                                                                                                                | DRAWN:                            | J.LEE        | DATE: OCT. 06/09 |        |  |
|                                                                     |                                                                                                                                                                                                | CHECKED:                          |              | DATE:            |        |  |
| TORONTO, ONTARIO                                                    | THESE DRAWINGS AND SPECIFICATIONS ARE THE PROPERTY OF EDAC INCAND SHALL NOT BE REPRODUCED, OR COPIED OR USED AS THE BASIS FOR THE MANUFACTURE OR SALE OF APPARATUS WITHOUT WRITTEN PERMISSION. | SCALE:                            | NTS          | SHEET :          | 2 OF 3 |  |
|                                                                     |                                                                                                                                                                                                | DRAWING                           | NUMBER       |                  | ISSUE  |  |
| YOUR CONNECTION TO QUALITY & SERVICE                                |                                                                                                                                                                                                | 8                                 | 342 Assembly |                  | 1      |  |