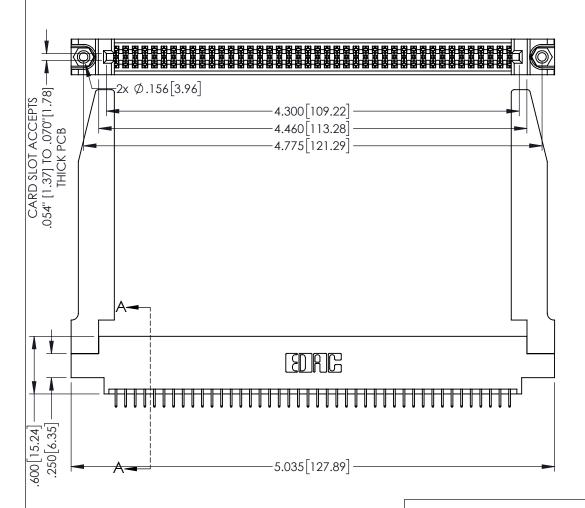

INSULATOR MATERIAL: THERMOPLASTIC PBT BLACK, UL 94V-0

CONTACT MATERIAL; COPPER TIN ALLOY

CONTACT PLATING: GOLD ON THE MATING AREA, TIN PLATING ON THE CONTACT TAILS, NICKEL UNDERPLATE

345/395 SERIES CARD EDGE CONNECTOR PART NUMBER: 345-084-525-878