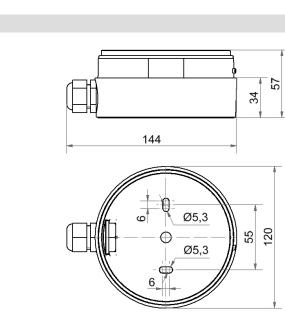

## EvoSIGNAL / EvoSIGNAL Accessories Maxi adapter side cable gland GY

DRAWING

For additional installation and mounting information, refer to the appropriate user guide at www.werma.com. This printed copy is for information only and is subject to alteration.

## **MECHANICAL DATA**

| MECHANICAL DATA               |                           |
|-------------------------------|---------------------------|
| Height                        | 57 mm                     |
| Diameter                      | 120 mm                    |
| Materials                     | PC/ABS                    |
| Housing colour                | Grey                      |
| Protection category           | IP66                      |
| Cable entry                   | Screwed cable gland       |
| Cable entry minimum           | d = 8 mm                  |
| Cable entry maximum           | d = 12 mm                 |
| Tension relief                | Present (conforms to VDE) |
| Type of fixing                | Base mounting             |
| Working temperature minimum   | -30°C                     |
| Working temperature maximum   | +60°C                     |
| Weight with packaging         | 185 g                     |
| Product weight                | 185 g                     |
| ELECTRICAL DATA               |                           |
| Pollution degree              | 3                         |
| APPROVAL DATA                 |                           |
| Conforms with CE              | No                        |
| WEEE                          | No                        |
| Conforms with ATEX-directive  | No                        |
| Conforms with CCC             | No                        |
| Conforms with UL              | No                        |
| Conforms with FCC             | No                        |
| Conforms with IC              | No                        |
| EAC certificate available     | No                        |
| Conforms with UKCA (Importer) | No                        |
| Conforms with AS-I            | No                        |
| ICAO Certification            | No                        |
| Conforms with DNV             | No                        |
| Conforms with RoHS CN         | No                        |
| Conforms with VdS             | No                        |
|                               |                           |