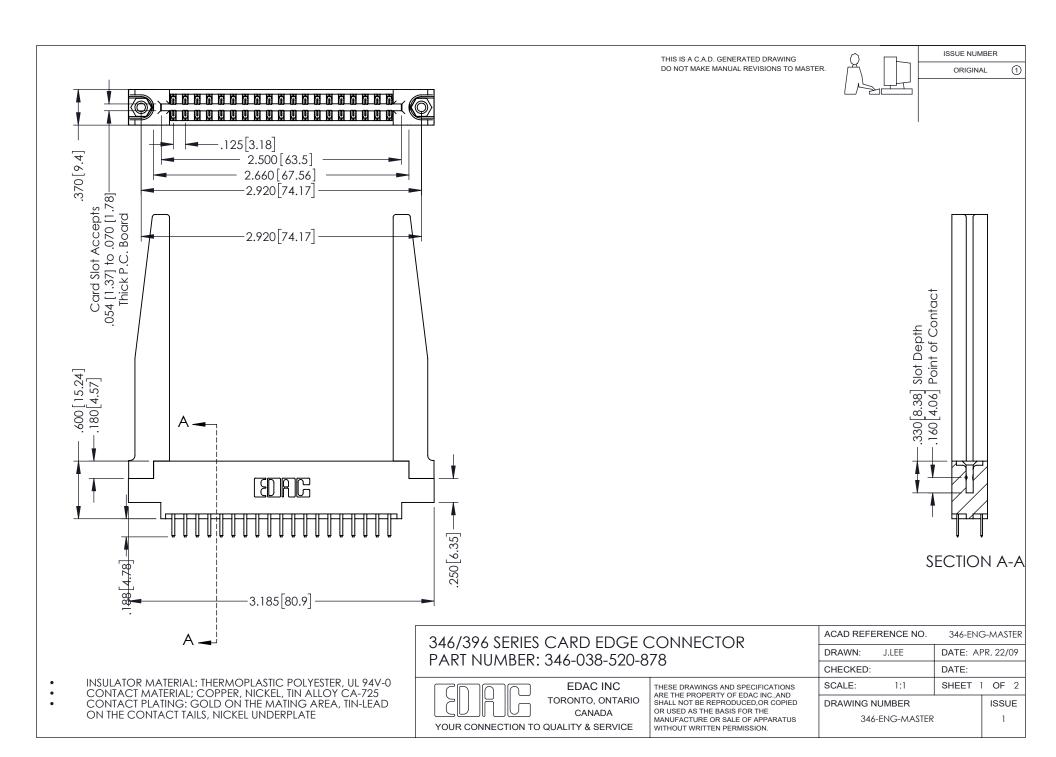

## **Contact Code 556**

INSULATOR MATERIAL: THERMOPLASTIC POLYESTER, UL 94V-0 CONTACT MATERIAL; COPPER, NICKEL, TIN ALLOY CA-725 CONTACT PLATING: GOLD ON THE MATING AREA, TIN-LEAD

ON THE CONTACT TAILS, NICKEL UNDERPLATE

## 346/396 SERIES CARD EDGE CONNECTOR CONTACT CODE 555,556,558,559,560 DIMENSIONS

YOUR CONNECTION TO QUALITY & SERVICE

**EDAC INC** TORONTO, ONTARIO CANADA

THESE DRAWINGS AND SPECIFICATIONS ARE THE PROPERTY OF EDAC INC.,AND SHALL NOT BE REPRODUCED, OR COPIED OR USED AS THE BASIS FOR THE MANUFACTURE OR SALE OF APPARATUS WITHOUT WRITTEN PERMISSION.