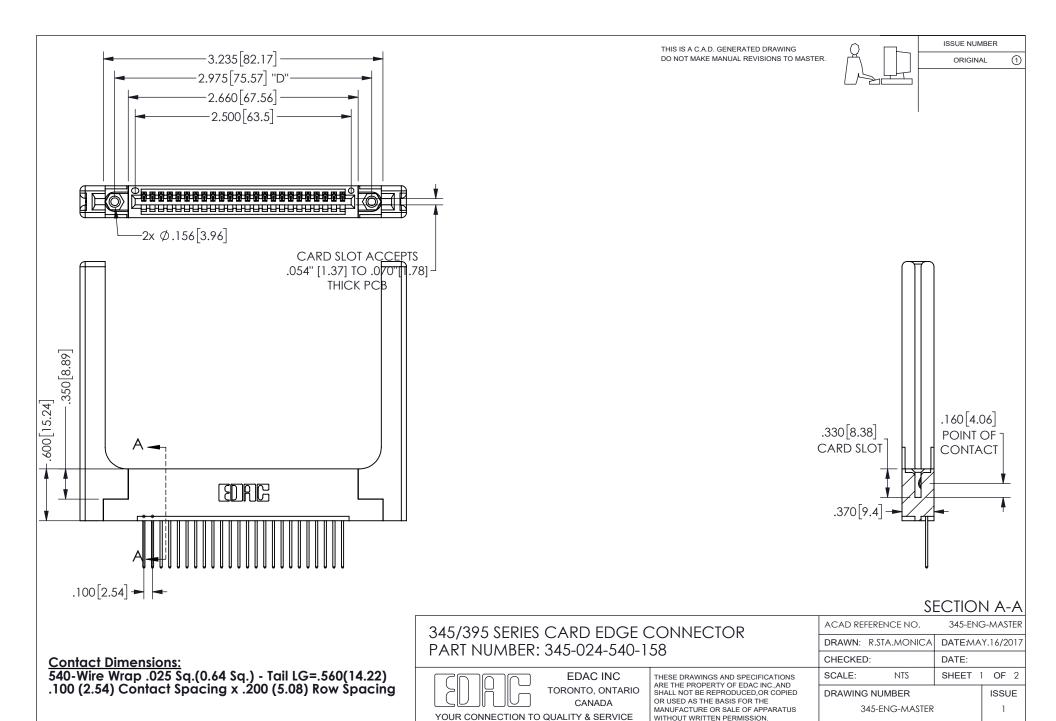

ISSUE NUMBER ORIGINAL

1

**Contact Code 558** 

Contact Code 559

Contact Code 560

INSULATOR MATERIAL: THERMOPLASTIC POLYESTER, UL 94V-0

DAP MATERIAL AVAILABLE UPON REQUEST

CONTACT MATERIAL; COPPER ALLOY

CONTACT PLATING: GOLD ON THE MATING AREA, TIN PLATING ON THE CONTACT TAILS, NICKEL UNDERPLATE

345/395 SERIES CARD EDGE CONNECTOR CONTACT CODE 555,556,558,559,560 DIMENSIONS

YOUR CONNECTION TO QUALITY & SERVICE

**EDAC INC** TORONTO, ONTARIO CANADA

THESE DRAWINGS AND SPECIFICATIONS ARE THE PROPERTY OF EDAC INC.,AND SHALL NOT BE REPRODUCED, OR COPIED OR USED AS THE BASIS FOR THE MANUFACTURE OR SALE OF APPARATUS WITHOUT WRITTEN PERMISSION.

| ACAD REFERENCE NO.  | 345-ENG-MASTER   |
|---------------------|------------------|
| DRAWN: R.STA.MONICA | DATE:MAY.16/2017 |
| CHECKED:            | DATE:            |
| SCALE: 1:1          | SHEET 2 OF 2     |
| DRAWING NUMBER      | ISSUE            |
| 345-FNG-MASTER      | 1                |