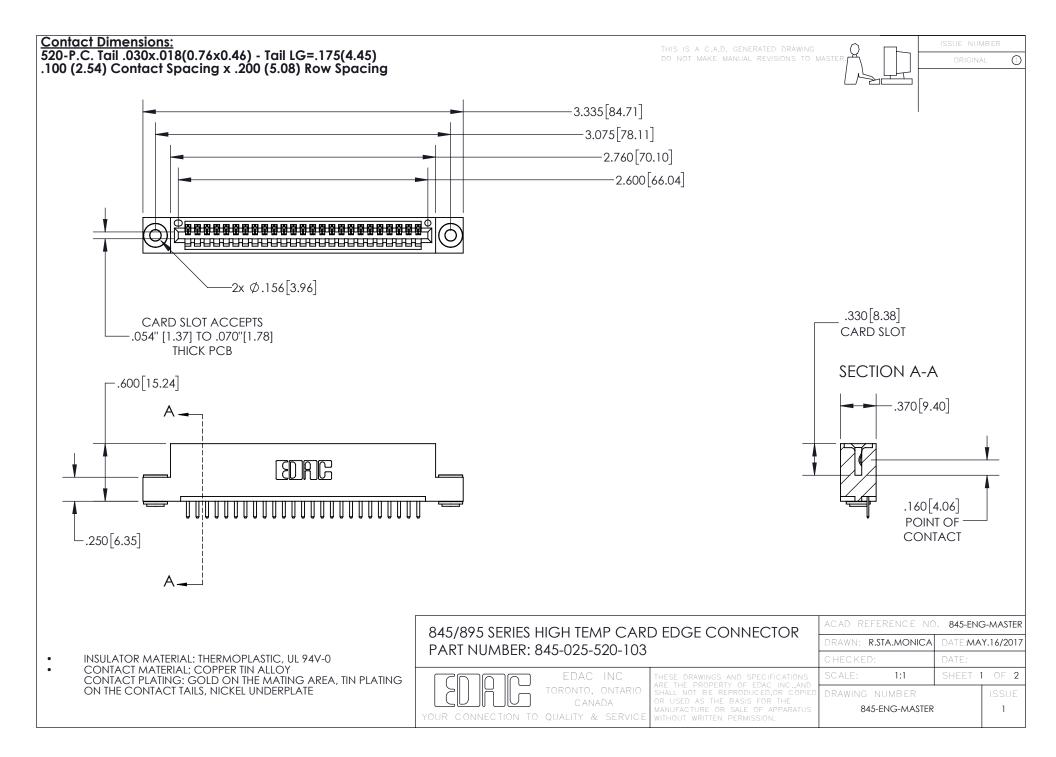

- INSULATOR MATERIAL: THERMOPLASTIC POLYESTER, UL 94V-0 DAP MATERIAL AVAILABLE UPON REQUEST
- CONTACT MATERIAL; COPPER ALLOY

CONTACT PLATING: GOLD ON THE MATING AREA, TIN PLATING ON THE CONTACT TAILS, NICKEL UNDERPLATE

## 845/895 SERIES HIGH TEMP CARD EDGE CONNECTOR CONTACT CODE 555,556,558,559,560 DIMENSIONS

YOUR CONNECTION TO QUALITY & SERVICE

|   | ACAD REFERENCE NO. 845-ENG-MASTER |                  |
|---|-----------------------------------|------------------|
|   | DRAWN: R.STA.MONICA               | DATE:MAY.16/2017 |
|   | CHECKED:                          | DATE:            |
| D | SCALE: 1:1                        | SHEET 2 OF 2     |
|   | DRAWING NUMBER                    | ISSUE            |

845-ENG-MASTER