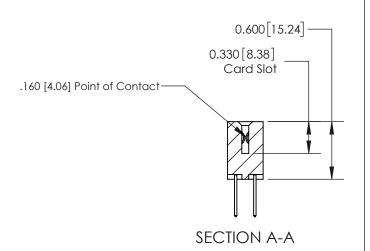

## **Contact Detail**

523-P.C. Tail .025 Sq.(0.64 Sq.) - Tail LG=.390(9.91)

.156 [3.96] Contact Spacing x .200 [5.08] Row Spacing

THIS IS A C.A.D. GENERATED DRAWING DO NOT MAKE MANUAL REVISIONS TO MASTER.

ISSUE NUMBER

ORIGINAL

1

| 837/887 Series High Temp Card Edge Connector<br>Contact Bend Detail |                                                                                                                                    | ACAD REFERENCE NO. | 837 ENG MASTER   |               |
|---------------------------------------------------------------------|------------------------------------------------------------------------------------------------------------------------------------|--------------------|------------------|---------------|
|                                                                     |                                                                                                                                    | DRAWN: J.LEE       | DATE: OCT. 06/09 |               |
|                                                                     |                                                                                                                                    | CHECKED:           | DATE:            |               |
| EDAC INC                                                            | THESE DRAWINGS AND SPECIFICATIONS ARE THE PROPERTY OF EDAC INC.,AND SHALL NOT BE REPRODUCED,OR COPIED OR USED AS THE BASIS FOR THE | SCALE: NTS         | SHEET            | 2 <b>OF</b> 2 |
| TORONTO, ONTARIO CANADA                                             |                                                                                                                                    | DRAWING NUMBER     | •                | ISSUE         |
| YOUR CONNECTION TO QUALITY & SERVICE                                | MANUFACTURE OR SALE OF APPARATUS WITHOUT WRITTEN PERMISSION.                                                                       | 837 Assembly       |                  | 1             |