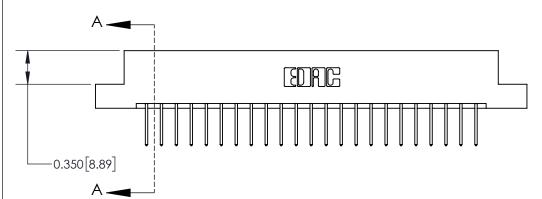

**Mounting Option** 

08-#4-40 Unified Threaded Inserts

ISSUE NUMBER

ORIGINAL

**See Accompanying Page for:** 

**Contact Bend Details** 

837/887 Series High Temp Card Edge Connector Part Number: 837-046-523-208

**EDAC INC** TORONTO, ONTARIO CANADA

THESE DRAWINGS AND SPECIFICATIONS ARE THE PROPERTY OF EDAC INC.,AND SHALL NOT BE REPRODUCED, OR COPIED OR USED AS THE BASIS FOR THE MANUFACTURE OR SALE OF APPARATUS WITHOUT WRITTEN PERMISSION.