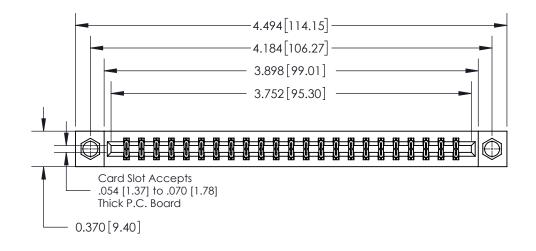

**Mounting Option** 

08-#4-40 Unified Threaded Inserts

ISSUE NUMBER

ORIGINAL

**See Accompanying Page for:** 

**Contact Bend Details** 

837/887 Series High Temp Card Edge Connector Part Number: 837-046-523-208

**EDAC INC** TORONTO, ONTARIO CANADA

THESE DRAWINGS AND SPECIFICATIONS ARE THE PROPERTY OF EDAC INC.,AND SHALL NOT BE REPRODUCED, OR COPIED OR USED AS THE BASIS FOR THE MANUFACTURE OR SALE OF APPARATUS WITHOUT WRITTEN PERMISSION.