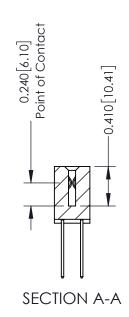

**Mounting Option** 

02-.128 (3.25) Wide Mounting Slots

**Contact Detail** 

540-Wire Wrap .025 Sq.(0.64 Sq.) - Tail LG=.570(14.48) .100 [2.54] Contact Spacing x .200 [5.08] Row Spacing

342 Assembly

THIS IS A C.A.D. GENERATED DRAWING DO NOT MAKE MANUAL REVISIONS TO MASTER. ISSUE NUMBER

ORIGINAL

1

| 342 / 392 Series Card Edge Connector<br>Contact Bend Detail |                                                                                                                                                                                                  | ACAD REFERENCE NO. 342 ENG MASTER |             |                  |        |
|-------------------------------------------------------------|--------------------------------------------------------------------------------------------------------------------------------------------------------------------------------------------------|-----------------------------------|-------------|------------------|--------|
|                                                             |                                                                                                                                                                                                  | DRAWN:                            | J.LEE       | DATE: OCT. 06/09 |        |
|                                                             |                                                                                                                                                                                                  | CHECKED:                          |             | DATE:            |        |
| TORONTO, ONTARIO                                            | THESE DRAWINGS AND SPECIFICATIONS ARE THE PROPERTY OF EDAC INC. AND SHALL NOT BE REPRODUCED, OR COPIED OR USED AS THE BASIS FOR THE MANUFACTURE OR SALE OF APPARATUS WITHOUT WRITTEN PERMISSION. | SCALE:                            | NTS         | SHEET :          | 2 OF 3 |
|                                                             |                                                                                                                                                                                                  | DRAWING                           | NUMBER      |                  | ISSUE  |
| YOUR CONNECTION TO QUALITY & SERVICE                        |                                                                                                                                                                                                  | 3                                 | 42 Assembly |                  | 1      |