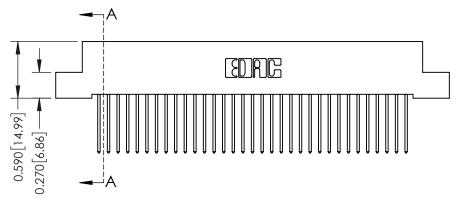

## **See Accompanying Pages for:**

- **Contact Bend Details**
- **Mounting Options**

342 / 392 Card Edge Connector Part Number: 392-066-540-202

YOUR CONNECTION TO QUALITY & SERVICE

342 ENG MASTER J.LEE DATE: OCT. 06/09 SHEET 1 OF 3

342 Assembly

THIS IS A C.A.D. GENERATED DRAWING DO NOT MAKE MANUAL REVISIONS TO MASTER. ISSUE NUMBER

ORIGINAL

1

| 342 / 392 Series Card Edge Connector<br>Contact Bend Detail |                                                                                                                                                                                                  | ACAD REFERENCE NO. 342 ENG MASTER |             |                  |        |
|-------------------------------------------------------------|--------------------------------------------------------------------------------------------------------------------------------------------------------------------------------------------------|-----------------------------------|-------------|------------------|--------|
|                                                             |                                                                                                                                                                                                  | DRAWN:                            | J.LEE       | DATE: OCT. 06/09 |        |
|                                                             |                                                                                                                                                                                                  | CHECKED:                          |             | DATE:            |        |
| TORONTO, ONTARIO                                            | THESE DRAWINGS AND SPECIFICATIONS ARE THE PROPERTY OF EDAC INC. AND SHALL NOT BE REPRODUCED, OR COPIED OR USED AS THE BASIS FOR THE MANUFACTURE OR SALE OF APPARATUS WITHOUT WRITTEN PERMISSION. | SCALE:                            | NTS         | SHEET :          | 2 OF 3 |
|                                                             |                                                                                                                                                                                                  | DRAWING                           | NUMBER      |                  | ISSUE  |
| YOUR CONNECTION TO QUALITY & SERVICE                        |                                                                                                                                                                                                  | 3                                 | 42 Assembly |                  | 1      |