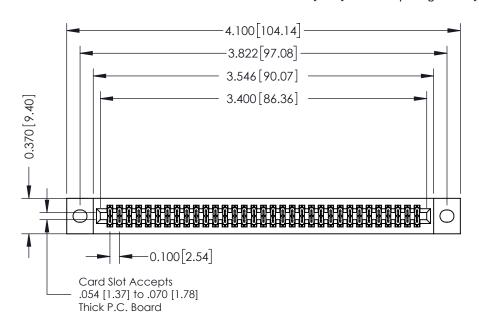

## **See Accompanying Pages for:**

- **Contact Bend Details**
- **Mounting Options**

342 / 392 Card Edge Connector Part Number: 392-066-540-202

YOUR CONNECTION TO QUALITY & SERVICE

342 ENG MASTER J.LEE DATE: OCT. 06/09 SHEET 1 OF 3

342 Assembly

THIS IS A C.A.D. GENERATED DRAWING DO NOT MAKE MANUAL REVISIONS TO MASTER. ISSUE NUMBER

ORIGINAL

1

| 342 / 392 Series Card Edge Connector<br>Contact Bend Detail |                                                                                                                                                                                                  | ACAD REFERENCE NO. 342 ENG MASTER |             |                  |        |
|-------------------------------------------------------------|--------------------------------------------------------------------------------------------------------------------------------------------------------------------------------------------------|-----------------------------------|-------------|------------------|--------|
|                                                             |                                                                                                                                                                                                  | DRAWN:                            | J.LEE       | DATE: OCT. 06/09 |        |
|                                                             |                                                                                                                                                                                                  | CHECKED:                          |             | DATE:            |        |
| TORONTO, ONTARIO                                            | THESE DRAWINGS AND SPECIFICATIONS ARE THE PROPERTY OF EDAC INC. AND SHALL NOT BE REPRODUCED, OR COPIED OR USED AS THE BASIS FOR THE MANUFACTURE OR SALE OF APPARATUS WITHOUT WRITTEN PERMISSION. | SCALE:                            | NTS         | SHEET :          | 2 OF 3 |
|                                                             |                                                                                                                                                                                                  | DRAWING                           | NUMBER      |                  | ISSUE  |
| YOUR CONNECTION TO QUALITY & SERVICE                        |                                                                                                                                                                                                  | 3                                 | 42 Assembly |                  | 1      |