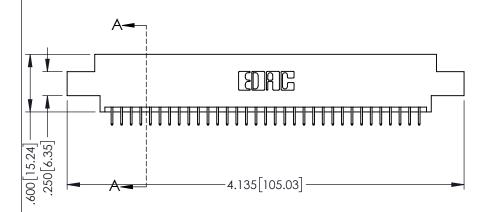

INSULATOR MATERIAL: THERMOPLASTIC PBT BLACK, UL 94V-0

CONTACT MATERIAL; COPPER TIN ALLOY CONTACT PLATING: GOLD ON THE MATING AREA, TIN PLATING ON THE CONTACT TAILS, NICKEL UNDERPLATE

| 345/395 SERIES CARD EDGE CONNECTOR |
|------------------------------------|
| PART NUMBER: 395-066-525-808       |

| ACAD REFERENCE NO. 345-ENG-MASTER |                  |         |  |
|-----------------------------------|------------------|---------|--|
| DRAWN: R.STA.MONICA               | DATE: <b>MAY</b> | 16/2017 |  |
| CHECKED:                          | DATE:            |         |  |
| SCALE: 1:1                        | SHEET 1          | OF 2    |  |
| DRAWING NUMBER                    |                  | ISSUE   |  |
| 345-ENG-MASTER                    |                  | 1       |  |