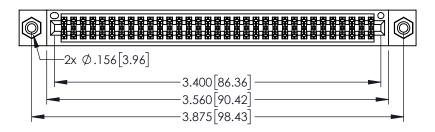

<u>Contact Dimensions:</u>
525-P.C. Tail .018 Sq.(0.46 Sq.) - Tail LG=.150(3.81)
.100 (2.54) Contact Spacing x .200 (5.08) Row Spacing

1

..330[8.38] CARD SLOT .160[4.06] POINT OF CONTACT **SECTION A-A** 

INSULATOR MATERIAL: THERMOPLASTIC PBT BLACK, UL 94V-0

CONTACT MATERIAL; COPPER TIN ALLOY CONTACT PLATING: GOLD ON THE MATING AREA, TIN PLATING ON THE CONTACT TAILS, NICKEL UNDERPLATE

| 345/395 SERIES CARD EDGE CONNECTOR |
|------------------------------------|
| PART NUMBER: 395-066-525-808       |

| ACAD REFERENCE NO. 345-ENG-MASTER |                  |         |  |
|-----------------------------------|------------------|---------|--|
| DRAWN: R.STA.MONICA               | DATE: <b>MAY</b> | 16/2017 |  |
| CHECKED:                          | DATE:            |         |  |
| SCALE: 1:1                        | SHEET 1          | OF 2    |  |
| DRAWING NUMBER                    |                  | ISSUE   |  |
| 345-ENG-MASTER                    |                  | 1       |  |